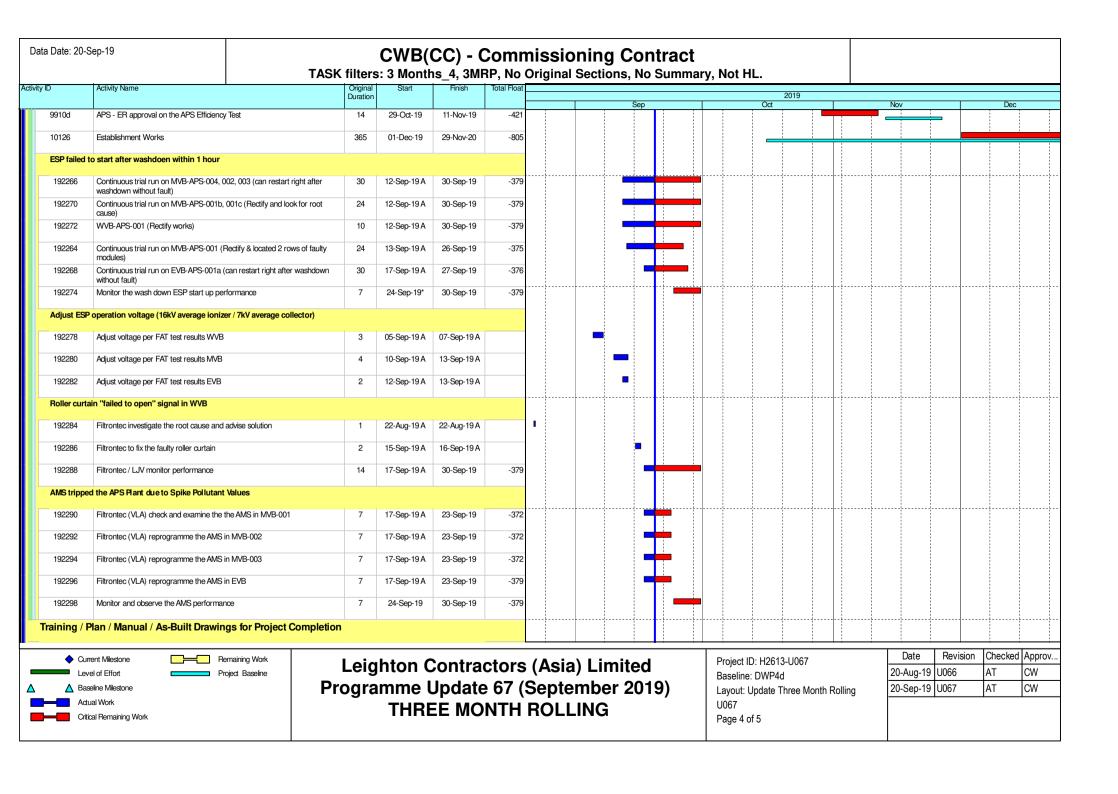

r Landscape Softworks and transplanted trees DBH>500mm in Portion VA, XII                      | 365                  | 21-Mar-19 A | 02-Apr-20 |                             |     |      |     |              |

Actual Work

Remaining Work

Critical Remaining Work

Milestone

Page 1 of 1

Contract No. HY/2010/08: Central - Wanchai Bypass Tunnel (Slip Road 8 Section) - 3 Months Rolling Progamme

| Date     | Revision                      | Checked | Approved |
|----------|-------------------------------|---------|----------|
| 0-Aug-19 | DWP-08 (2) - 3 Months Rolling | TL      | TL       |
|          |                               |         |          |
|          |                               |         |          |
|          |                               |         |          |









Data Date: 20-Sep-19

### **CWB(CC) - Commissioning Contract**

TASK filters: 3 Months\_4, 3MRP, No Original Sections, No Summary, Not HL.

| A | ctivity ID | Activity Name                                            | Original<br>Duration | Start     | Finish     | Total Float | 2019            |  |  |  |  |  |   |     |   |  |          |  |  |
|---|------------|----------------------------------------------------------|----------------------|-----------|------------|-------------|-----------------|--|--|--|--|--|---|-----|---|--|----------|--|--|
|   |            |                                                          |                      |           |            |             | Sep Oct Nov Dec |  |  |  |  |  |   | Dec |   |  |          |  |  |
|   | 192114     | As-Built Drawings