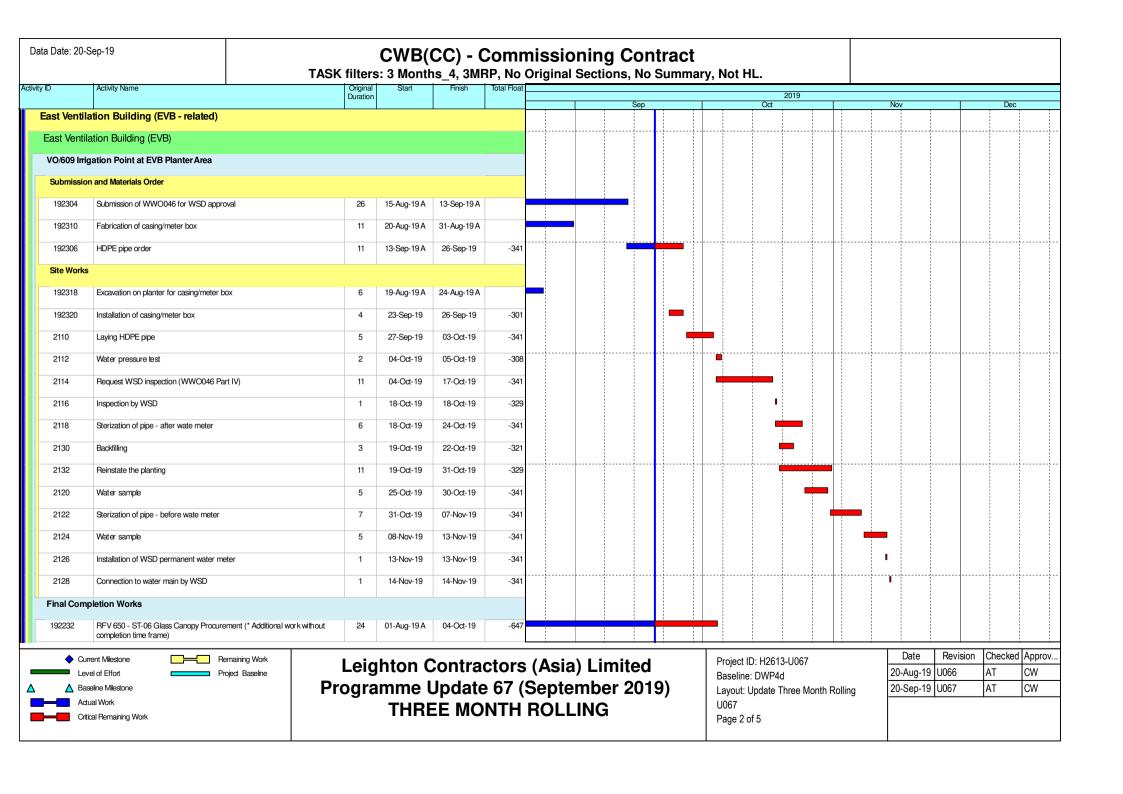

- for Landscape Softworks and transplanted trees DBH>500mm in Portion VA, XII                      | 365                  | 21-Mar-19 A | 02-Apr-20 |                             |     |      |     |              |

Actual Work

Remaining Work

Critical Remaining Work

Milestone

Page 1 of 1

Contract No. HY/2010/08: Central - Wanchai Bypass Tunnel (Slip Road 8 Section) - 3 Months Rolling Progamme

| Date     | Revision                      | Checked | Approved |
|----------|-------------------------------|---------|----------|
| 0-Aug-19 | DWP-08 (2) - 3 Months Rolling | TL      | TL       |
|          |                               |         |          |
|          |                               |         |          |
|          |                               |         |          |









Data Date: 20-Sep-19

### **CWB(CC) - Commissioning Contract**

TASK filters: 3 Months\_4, 3MRP, No Original Sections, No Summary, Not HL.

| A | ctivity ID | Activity Name                                            | Original<br>Duration | Start     | Finish     | Total Float | 2019            |  |  |  |  |  |   |     |   |  |          |  |  |
|---|------------|----------------------------------------------------------|----------------------|-----------|------------|-------------|-----------------|--|--|--|--|--|---|-----|---|--|----------|--|--|
|   |            |                                                          |                      |           |            |             | Sep Oct Nov Dec |  |  |  |  |  |   | Dec |   |  |          |  |  |
|   | 192114     | As-Built Drawi