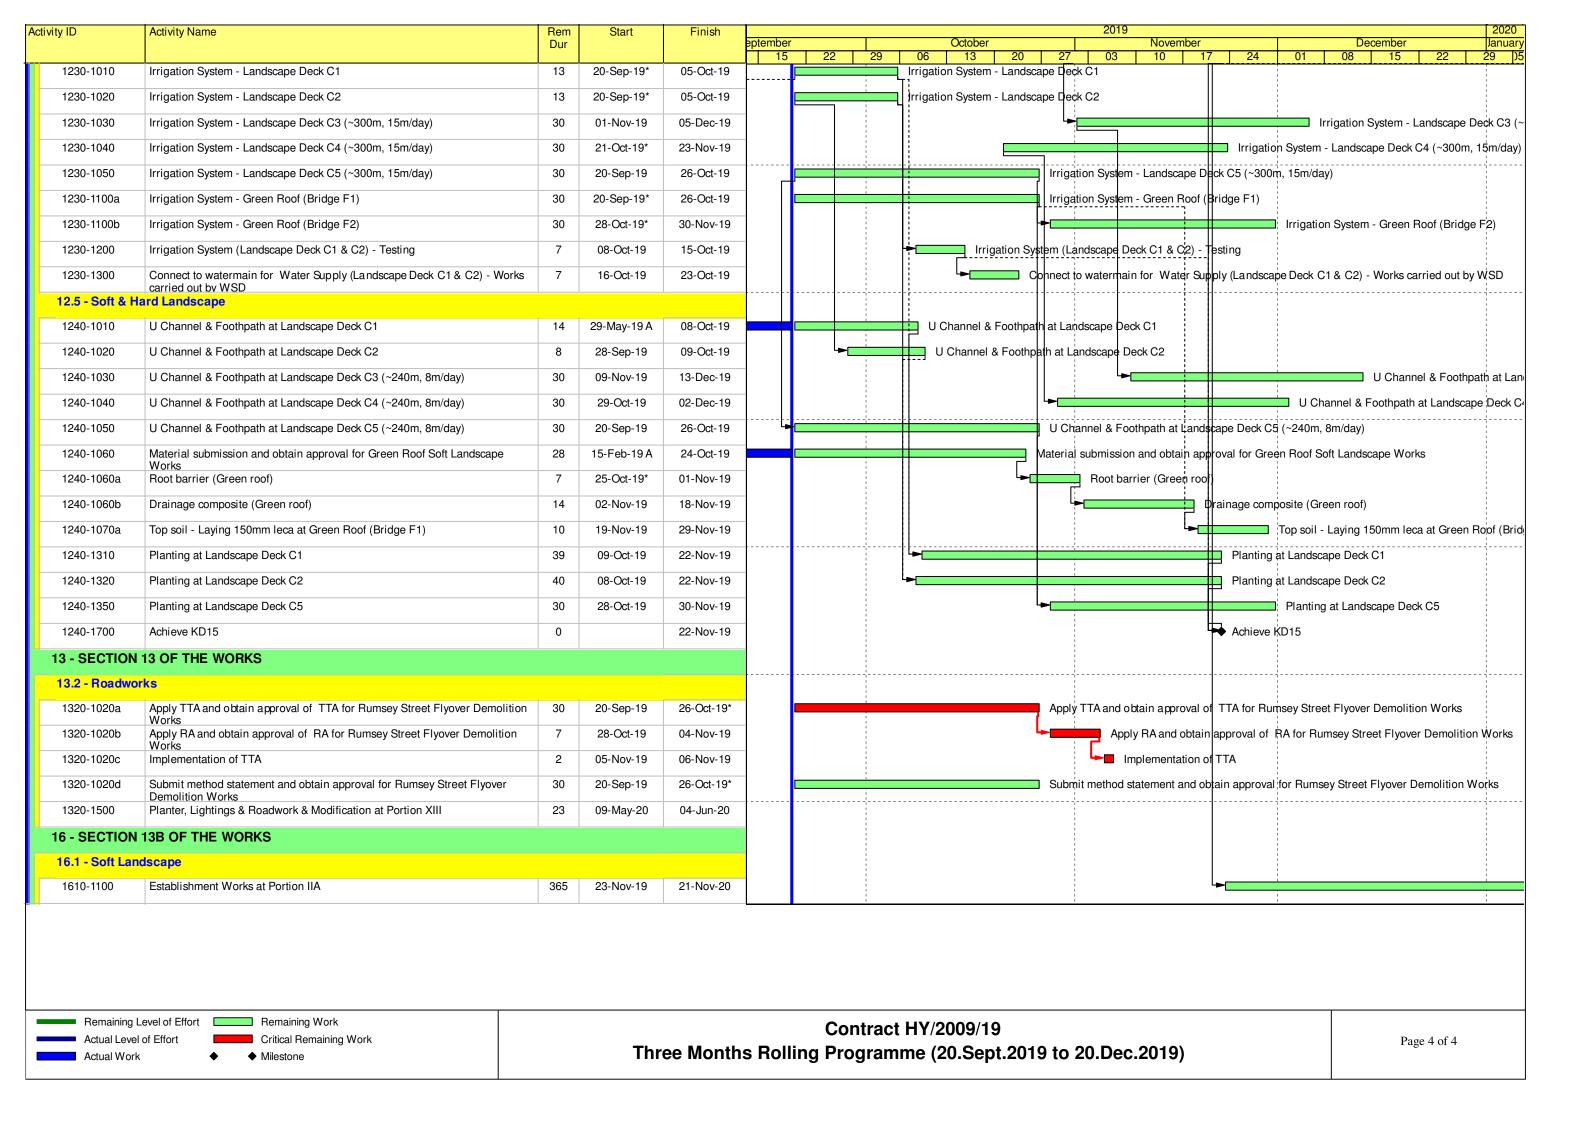

Sec $\mbox{VII}$ - Landing steps (BSW9) - install vertical fender / step fender                                           | 15            | 13-Jun-18   | 30-Jun-18    | 0%                     |           |     |     |     |     |     |      |     |     |     |     |     |     |     |         |     |     |      |     |     |     |     |
| SVII11160    | Sec VII - Landing steps (BSW9) - install s.s. handrail / tactile / sign board / bollard                                   | 25            | 03-Jul-18   | 31-Jul-18    | 0%                     |           |     |     |     |     |     |      |     |     |     |     |     |     |     |         |     |     |      |     |     |     |     |

| Page | : | 6 | 1 | 7 |  |
|------|---|---|---|---|--|
|------|---|---|---|---|--|



Page: 7/7











| SR8_DWP_R08    | 3-02 MU77                                                                                                              | .                    |             |           | SR8 - Layout for 3MRP_2109_ | 08  |      |     | Appendix C.5 |
|----------------|------------------------------------------------------------------------------------------------------------------------|----------------------|-------------|-----------|-----------------------------|-----|------|-----|--------------|
| ctivity ID     | Activity Name                                                                                                          | Original<br>Duration |             | Finish    |                             |     | 2019 |     |              |
|                |