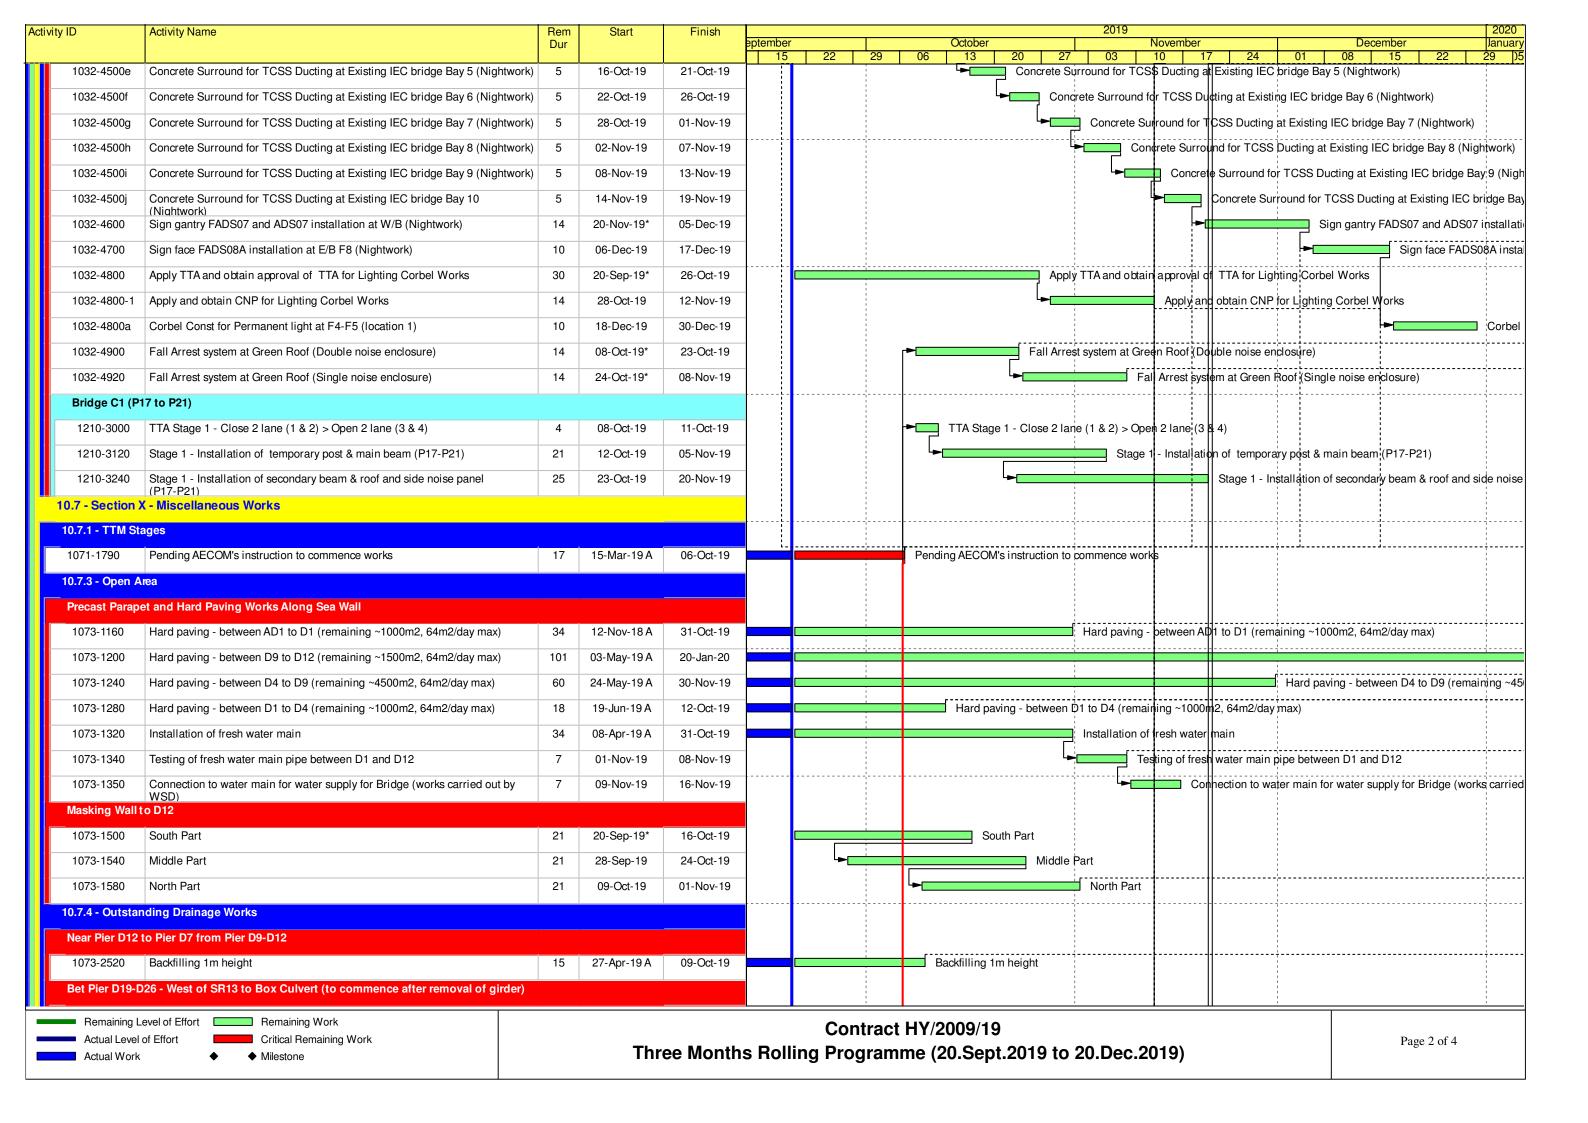

| Sec $\mbox{VII}$ - Landing steps (BSW9) - install vertical fender / step fender                                           | 15            | 13-Jun-18   | 30-Jun-18    | 0%                     |           |     |     |     |     |     |      |     |     |     |     |     |     |     |         |     |     |      |     |     |     |     |
| SVII11160    | Sec VII - Landing steps (BSW9) - install s.s. handrail / tactile / sign board / bollard                                   | 25            | 03-Jul-18   | 31-Jul-18    | 0%                     |           |     |     |     |     |     |      |     |     |     |     |     |     |     |         |     |     |      |     |     |     |     |

| Page | : | 6 | 1 | 7 |  |
|------|---|---|---|---|--|
|------|---|---|---|---|--|



Page: 7/7











| SR8_DWP_R08    | 3-02 MU77                                                                                                              | .                    |             |           | SR8 - Layout for 3MRP_2109_ | 08  |      |     | Appendix C.5 |
|----------------|------------------------------------------------------------------------------------------------------------------------|----------------------|-------------|-----------|-----------------------------|-----|------|-----|--------------|
| ctivity ID     | Activity Name                                                                                                          | Original<br>Duration |             | Finish    |                             |     | 2019 |     |              |
|                |