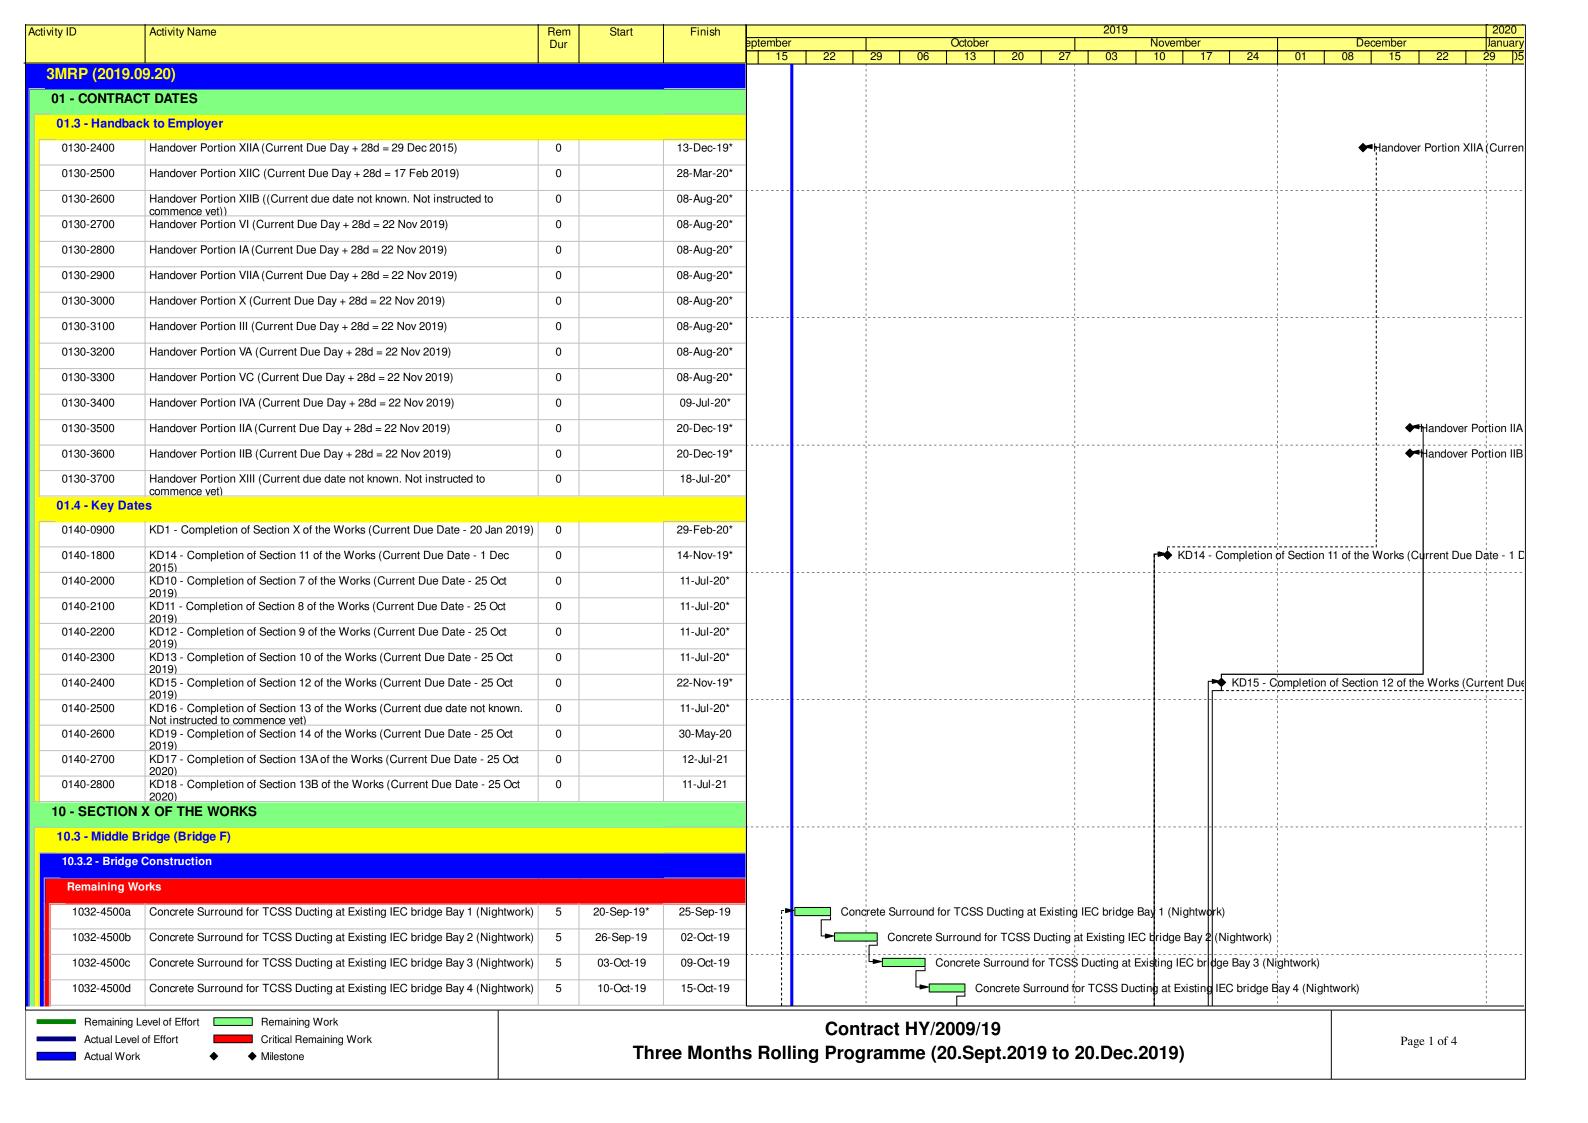

| Sec $\mbox{VII}$ - Landing steps (BSW9) - install vertical fender / step fender                                           | 15            | 13-Jun-18   | 30-Jun-18    | 0%                     |           |     |     |     |     |     |      |     |     |     |     |     |     |     |         |     |     |      |     |     |     |     |
| SVII11160    | Sec VII - Landing steps (BSW9) - install s.s. handrail / tactile / sign board / bollard                                   | 25            | 03-Jul-18   | 31-Jul-18    | 0%                     |           |     |     |     |     |     |      |     |     |     |     |     |     |     |         |     |     |      |     |     |     |     |

| Page | : | 6 | 1 | 7 |  |
|------|---|---|---|---|--|
|------|---|---|---|---|--|



Page: 7/7











| SR8_DWP_R08    | 3-02 MU77                                                                                                              | .                    |             |           | SR8 - Layout for 3MRP_2109_ | 08  |      |     | Appendix C.5 |
|----------------|------------------------------------------------------------------------------------------------------------------------|----------------------|-------------|-----------|-----------------------------|-----|------|-----|--------------|
| ctivity ID     | Activity Name                                                                                                          | Original<br>Duration |             | Finish    |                             |     | 2019 |     |              |
|                |