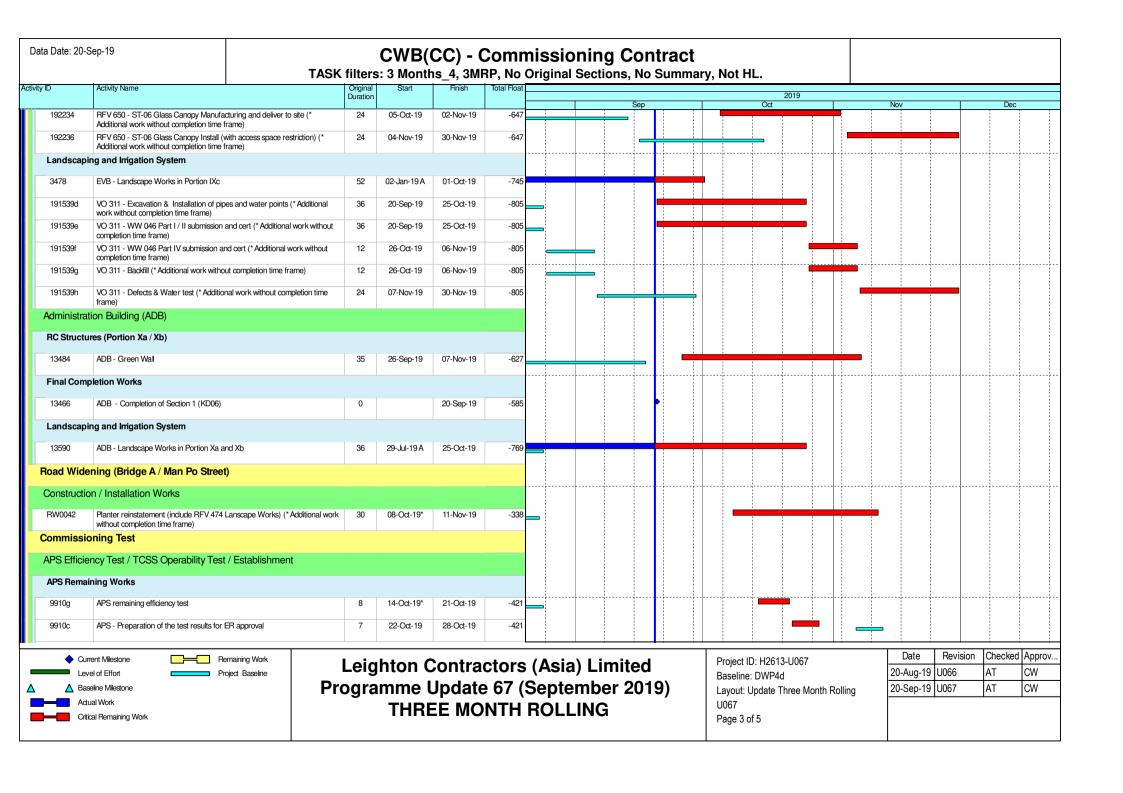

for Landscape Softworks and transplanted trees DBH>500mm in Portion VA, XII                      | 365                  | 21-Mar-19 A | 02-Apr-20 |                             |     |      |     |              |

Actual Work

Remaining Work

Critical Remaining Work

Milestone

Page 1 of 1

Contract No. HY/2010/08: Central - Wanchai Bypass Tunnel (Slip Road 8 Section) - 3 Months Rolling Progamme

| Date     | Revision                      | Checked | Approved |
|----------|-------------------------------|---------|----------|
| 0-Aug-19 | DWP-08 (2) - 3 Months Rolling | TL      | TL       |
|          |                               |         |          |
|          |                               |         |          |
|          |                               |         |          |









Data Date: 20-Sep-19

### **CWB(CC) - Commissioning Contract**

TASK filters: 3 Months\_4, 3MRP, No Original Sections, No Summary, Not HL.

| A | ctivity ID | Activity Name                                            | Original<br>Duration | Start     | Finish     | Total Float | 2019            |  |  |  |  |  |   |     |   |  |          |  |  |
|---|------------|----------------------------------------------------------|----------------------|-----------|------------|-------------|-----------------|--|--|--|--|--|---|-----|---|--|----------|--|--|
|   |            |                                                          |                      |           |            |             | Sep Oct Nov Dec |  |  |  |  |  |   | Dec |   |  |          |  |  |
|   | 192114     | As-Built Drawing