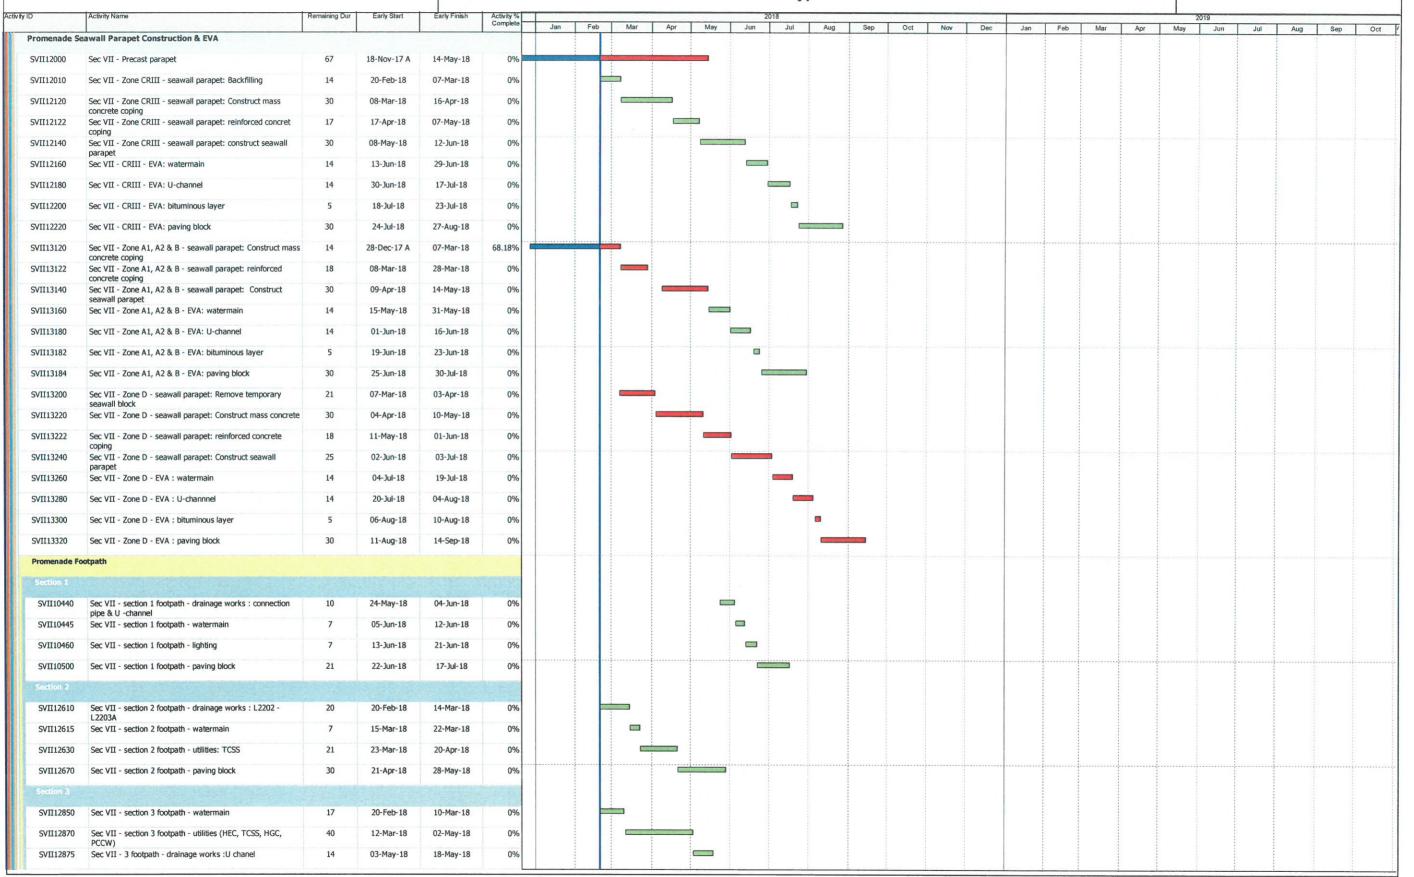

|                       | 14.88.9                                                                                            |               |              |                          |                        | CEDD Contract No. HK/2012/08 Wan Chai Development Phase II Central - Wan Chai Bypass at Wan Chai West |      |                |                |             |                |              |     |     |     |     | Page : 1 / 7 |     |               |     |               |      |             |     |        |     |       |
|-----------------------|----------------------------------------------------------------------------------------------------|---------------|--------------|--------------------------|------------------------|-------------------------------------------------------------------------------------------------------|------|----------------|----------------|-------------|----------------|--------------|-----|-----|-----|-----|--------------|-----|---------------|-----|---------------|------|-------------|-----|--------|-----|-------|
| tivity ID             | Activity Name                                                                                      | Remaining Dur | Early Start  | Early Finish             | Activity %<br>Complete | Jan                                                                                                   | Feb  | Mar            | Apr            | May         | Jun 2          | Jul          | Aug | Sep | Oct | Nov | Dec          | Jan | Feb           | Mar | Apr           | May  | 2019<br>Jun | Jul | Aug    | Sep | Oct / |
|                       | Revised Works Programme Rev.12.0(DD 20 No                                                          | ovember 20    | 017)         |                          |                        |                                                                                                       |      |                |                |             |                |              |     |     |     |     |              |     |               |     |               | ,    | Jun         | our | Aug    | Зер | Oct P |
|                       | nd Milestone Dates<br>Vorks Completion (Included Not Granted EOT Enti                              |               |              |                          |                        |                                                                                                       |      |                |                |             |                |              |     |     |     |     |              |     |               |     |               |      |             |     |        |     |       |
| KD10840               | Completion of Section IIIA                                                                         | trement of 0  | ne Contracto |                          | 201                    |                                                                                                       |      |                |                |             |                |              |     |     |     |     |              |     |               |     |               |      |             |     |        |     |       |
| KD10860               | Complection of Section IV                                                                          | 0             |              | 08-Sep-18*               | 0%                     |                                                                                                       |      |                |                |             |                |              |     | •   |     |     |              |     |               |     |               |      |             |     |        |     |       |
| KD10880               | Completion of Section V                                                                            | 0             |              | 30-Aug-18*<br>26-Sep-18* | 0%                     |                                                                                                       |      |                |                |             |                |              |     |     |     |     |              |     |               |     |               |      |             |     |        |     |       |
| KD11010               | Completion of Section VII                                                                          | 0             |              |                          | 0%                     |                                                                                                       |      |                |                |             |                |              |     | _   |     |     |              |     |               |     |               |      |             |     |        |     |       |
| KD11020               | Completion of Section VIII                                                                         | 0             |              | 14-Sep-18*<br>21-Sep-18* | 0%                     |                                                                                                       |      |                |                |             |                |              |     | ·_  |     |     |              |     |               |     |               |      |             | •   |        |     |       |
| KD11040               | Completion of Section IX                                                                           | 0             |              | 21-Sep-19*               | 0%                     |                                                                                                       |      |                |                |             |                |              |     | •   |     |     |              |     |               |     |               |      |             |     |        |     |       |
| KD11060               | Completion of Section X                                                                            | 0             |              | 21-Sep-19*               | 0%                     |                                                                                                       |      |                |                |             |                |              |     | _   |     |     |              |     |               |     |               |      |             |     |        | •   |       |
|                       | tions of Works Completion                                                                          |               |              | 21 Sep 16                | 0 70                   |                                                                                                       |      |                | ļ              |             |                |              |     | •   |     |     |              |     |               |     |               |      |             |     |        |     |       |
| KD10080               | Planned Section IIIA Completion - Road A2,A4, A5                                                   | 0             |              | 08-Sep-18                | 0%                     |                                                                                                       |      |                |                |             |                |              |     | _   |     |     |              |     |               |     |               |      |             |     |        |     |       |
| KD10100               | Planned Section IV Completion - Slip Road 3                                                        | 0             |              | 30-Aug-18                | 0%                     |                                                                                                       |      |                |                |             |                |              |     | Ť   |     |     |              |     |               |     |               |      |             |     |        |     |       |
| KD10140               | Planned Section V Completion - Remaining At-Grade Road                                             | 0             |              | 26-Sep-18                | 0%                     |                                                                                                       |      |                |                |             |                |              |     | _   |     |     |              |     |               |     |               |      |             |     |        |     |       |
| KD10280               | Planned Section VII Completion - Remainder Works                                                   | 0             |              | 14-Sep-18                | 0%                     |                                                                                                       |      |                |                |             |                |              |     |     |     |     |              |     |               |     |               |      |             |     |        |     |       |
| KD10300               | Planned Section VIII Completion - Landscape Softwork                                               | 0             |              | 21-Sep-18                | 0%                     |                                                                                                       |      |                |                |             |                |              |     |     |     |     |              |     |               |     |               |      |             |     |        |     |       |
| KD10320               | Planned Section IX Completion - Establishment Works                                                | 0             |              | 21-Sep-19                | 0%                     |                                                                                                       |      |                |                |             |                |              |     |     |     |     |              |     |               |     |               |      |             |     |        |     |       |
| KD10340               | Planned Section X Completion - Tree Protection &<br>Preservation                                   | 0             |              | 21-Sep-18                | 0%                     |                                                                                                       |      |                |                |             |                |              |     | •   |     |     |              |     |               |     |               |      |             |     |        | •   |       |
| Dredging and          | d Reclamation                                                                                      |               |              |                          |                        |                                                                                                       |      |                |                |             |                |              |     |     |     |     |              |     |               |     |               |      |             |     |        |     |       |
| Marine Work           | Construction                                                                                       |               |              |                          |                        |                                                                                                       |      |                |                |             |                |              |     |     |     |     |              |     |               |     |               |      |             |     |        |     |       |
| Zone CRIII            |                                                                                                    |               |              |                          |                        |                                                                                                       |      |                |                |             |                |              |     |     |     |     |              |     |               |     |               |      |             |     |        |     |       |
| Seawall Cons          | truction - Zone CRIII                                                                              |               |              |                          |                        |                                                                                                       |      |                |                |             |                |              |     |     |     |     |              |     |               |     |               |      |             |     |        |     |       |
|                       | eawall- 2nd Stage                                                                                  |               |              |                          |                        |                                                                                                       |      |                |                |             |                |              |     |     |     |     |              |     |               |     |               |      |             |     |        |     |       |
| Seawalf 2 &           |                                                                                                    |               |              |                          |                        |                                                                                                       |      |                |                |             |                |              |     |     |     |     |              |     |               |     |               |      |             |     |        |     |       |
| MAR21371              | Zone CRIII - seawall 2 & 12 - Backfilling remaining portion (type A, geotextile and filter)        | 0             | 19-Jan-18 A  | 27-Jan-18 A              | 100%                   |                                                                                                       |      |                |                |             |                |              |     |     |     |     |              |     |               |     |               |      |             |     |        |     |       |
| Zone D                |                                                                                                    |               |              |                          |                        |                                                                                                       |      |                |                |             |                |              |     |     |     |     |              |     |               |     |               |      |             |     |        |     |       |
|                       | truction - Zone D                                                                                  |               |              |                          |                        |                                                                                                       |      |                |                |             |                |              |     |     |     |     |              |     |               |     |               |      |             |     |        |     |       |
| Seawall 10 &          |                                                                                                    |               |              |                          |                        |                                                                                                       |      |                |                |             |                |              |     |     |     |     |              |     |               |     |               |      |             |     |        |     |       |
| MAR20630              | Zone D - Seawall 10 & 11: Install remaining seawall block                                          | 14            | 20-Feb-18*   | 05-Mar-18                | 0%                     |                                                                                                       |      |                |                |             |                |              |     |     |     |     |              |     |               |     |               |      |             |     |        |     |       |
| MAR20650              | Zone D - Seawall 10 & 11: Backfill Type A                                                          | 7             | 06-Mar-18    | 12-Mar-18                | 0%                     |                                                                                                       |      |                |                |             |                |              |     |     |     |     |              |     |               |     |               |      |             |     |        |     |       |
| MAR20670              | Zone D - Seawall 10 & 11: Lay geotextile and filter                                                | 7             | 13-Mar-18    | 19-Mar-18                | 0%                     |                                                                                                       |      |                |                |             |                |              |     |     |     |     |              |     |               |     |               |      |             |     |        |     |       |
|                       | ction Completion                                                                                   |               |              |                          |                        |                                                                                                       |      |                |                |             |                |              |     |     |     |     |              |     |               |     |               |      |             |     |        |     |       |
| Construction          |                                                                                                    |               |              |                          |                        |                                                                                                       |      |                |                |             |                |              |     |     |     |     |              |     |               |     |               |      |             |     |        |     |       |
|                       | Road A2, A4 & A5  Utilities - Section 1 (L1806 - L1801)                                            |               |              |                          |                        |                                                                                                       |      |                |                |             |                |              |     |     |     |     |              |     |               |     |               |      | :           |     |        |     |       |
| NOGUWOFK &            | ounces - Section 1 (F1000 - F1801)                                                                 |               |              |                          |                        |                                                                                                       |      |                |                |             |                |              |     |     |     |     |              |     |               |     |               |      |             |     |        |     |       |
| ata Date:<br>0-Feb-18 | Current Milestone  Actual Work  Critical Remaining Work  Remaining Work  Remaining Level of Effort |               |              |                          | Up<br>(Ref             | dated<br>to R                                                                                         | d Wo | orks I<br>2 as | Progr<br>of 20 | amm<br>Febr | ne Re<br>urary | v.12<br>2018 | 3)  |     |     |     |              |     | Dat<br>20-Feb |     | Revision<br>2 | Chec | cked        |     | Approv | ed  |       |

Page: 2/7

| vity ID     | Activity Name                                                                                                                                                | Remaining Dur | Early Start | Early Finish | Activity %    |     |     |          |     |     |     | 018 |     |     |          |     |     |     |     |     |     |     | 2019 |     |     |     |  |
|-------------|--------------------------------------------------------------------------------------------------------------------------------------------------------------|---------------|-------------|--------------|---------------|-----|-----|----------|-----|-----|-----|-----|-----|-----|----------|-----|-----|-----|-----|-----|-----|-----|------|-----|-----|-----|--|
| SIIIA10279c | Sec III A - section 1 carriageway - sewerage pipe from M/H                                                                                                   | 0             | 02-Jan-18 A | 03-Feb-18 A  | Complete 100% | Jan | Feb | Mar      | Apr | May | Jun | Jul | Aug | Sep | Oct      | Nov | Dec | Jan | Feb | Mar | Apr | May | Jun  | Jul | Aug | Sep |  |
| SIIIA10279C | 8C to F8B (night time): construct sewerage pipe Sec III A - section 1 carriageway - sewerage pipe Sec III A - section 1 carriageway - sewerage pipe from M/H | 6             | 05-Feb-18 A | 26-Feb-18    | 0%            |     |     |          |     |     |     |     |     |     |          |     |     |     |     |     |     |     |      |     |     |     |  |
|             | F8B - F8A (night time)                                                                                                                                       | 0             |             |              |               |     |     |          |     |     |     |     |     |     |          |     |     |     |     |     |     |     |      |     |     |     |  |
| SIIIA10294  | Sec III A - section 1 carriageway - sewerage pipe from M/H F8A - F8                                                                                          | 8             | 17-Jan-18 A | 28-Feb-18    | 27.27%        | 1   |     |          |     | v   |     |     |     |     |          |     |     |     |     |     |     |     |      |     |     |     |  |
| SIIIA10295  | Sec III A - carriageway - works prrior TTA stage 5:<br>excavation and duct laying of TCSS and public lighting                                                | 7             | 18-Jan-18 A | 27-Feb-18    | 0%            |     |     |          |     |     |     |     |     |     |          |     |     |     |     |     |     |     |      |     |     |     |  |
| SIIIA10298  | Sec III A - section 1 carriageway - works prrior TTA stage 5: road kerb                                                                                      | 5             | 28-Feb-18   | 05-Mar-18    | 0%            |     |     |          |     |     |     |     |     |     |          |     |     |     |     |     |     |     |      |     |     |     |  |
| SIIIA10301  | Sec III A - section 1 carriageway - works prrior TTA stage 5: road formation                                                                                 | 2             | 06-Mar-18   | 07-Mar-18    | 0%            |     |     | 1        |     |     |     |     |     |     |          |     |     |     |     |     |     |     |      |     |     |     |  |
| SIIIA10302  | Sec III A - section 1 carriageway - works prrior TTA stage                                                                                                   | 5             | 08-Mar-18   | 13-Mar-18    | 0%            |     |     | •        |     |     |     |     |     |     |          |     |     |     |     |     |     |     |      |     |     |     |  |
| SIIIA10303  | 5: laying asphalt<br>Sec III A - section 1 carriageway - works prrior TTA stage                                                                              | 3             | 14-Mar-18   | 16-Mar-18    | 0%            |     |     |          |     |     |     |     |     |     |          |     |     |     |     |     |     |     |      |     |     |     |  |
| SIIIA10310  | 5: road marking & preparation works Sec III A - section 1 carriageway - TTA stage 5:                                                                         | 1             | 17-Mar-18   | 17-Mar-18    | 0%            |     |     | 1        |     |     |     |     |     |     |          |     |     |     |     |     |     |     |      |     |     |     |  |
| SIIIA10310a | Implementation of TTA Stage 5 Sec III A - section 1 carriageway - TTA stage 5: remaining                                                                     | 12            | 19-Mar-18   | 04-Apr-18    | 0%            |     |     |          | -   |     |     |     |     |     |          |     |     |     |     |     |     |     |      |     |     |     |  |
| SIIIA10310b | sewerage pipe for M/H F8A - M/H F8<br>Sec III A - section 1 carriageway - TTA stage 5: remaining                                                             | 18            | 06-Apr-18   | 26-Apr-18    | 0%            |     |     |          |     |     |     |     | ļ   |     | ļ        |     |     |     |     |     |     |     |      |     |     | į   |  |
| SIIIA10310c | sewerage pipe for M/H F8A - M/H F8B<br>Sec III A - section 1 carriageway - TTA stage 5: SR1                                                                  | 5             | 19-Mar-18   | 23-Mar-18    | 0%            |     |     |          |     |     |     |     |     |     |          |     |     |     |     |     |     |     |      |     |     |     |  |
| SIIIA10310d | at-grade road- remove sheetpile at U-trough west                                                                                                             | 21            | 24-Mar-18   | 21-Apr-18    | 0%            |     |     |          |     |     |     |     |     |     |          |     |     |     |     |     |     |     |      |     |     |     |  |
|             | at-grade road -remove temp. road access bay 5 of SR1                                                                                                         |               |             |              |               |     |     | _        |     |     |     |     |     |     |          |     |     |     |     |     |     |     |      |     |     |     |  |
|             | at-grade road -construct upstand wall above Dwall                                                                                                            | 25            | 23-Apr-18   | 23-May-18    | 0%            |     |     |          |     |     |     |     |     |     |          |     |     |     |     |     |     |     |      |     |     |     |  |
| SIIIA10310f | Sec III A - section 1 carriageway - TTA stage 5: SR1<br>at-grade road - roadside barrier                                                                     | 14            | 24-May-18   | 08-Jun-18    | 0%            |     |     |          |     |     |     |     |     |     |          |     |     |     |     |     |     |     |      |     |     |     |  |
| SIIIA10310g | Sec III A - section 1 carriageway - TTA stage 5: SR1 at-grade road - road formation                                                                          | 7             | 09-Jun-18   | 16-Jun-18    | 0%            |     |     |          |     |     | -   |     |     |     |          |     |     |     |     |     |     |     |      |     |     |     |  |
| SIIIA10310h | Sec III A - section 1 carriageway - TTA stage 5: SR1 at-grade road - laying asphalt with transition slab                                                     | 14            | 19-Jun-18   | 05-Jul-18    | 0%            |     |     |          |     |     |     |     |     |     |          |     |     |     |     |     |     |     |      |     |     |     |  |
| SIIIA10312  | Sec III A - roadwork and utilities section 1 carriageway -<br>Drainage works (L2202 - L2201)                                                                 | 15            | 19-Mar-18   | 09-Apr-18    | 0%            |     |     |          |     |     |     |     |     |     |          |     |     |     |     |     |     |     |      |     |     |     |  |
| SIIIA10312a | Sec III A - roadwork and utilities section 1 carriageway -<br>Drainage works (L1805 - L1801)                                                                 | 15            | 10-Apr-18   | 26-Apr-18    | 0%            |     |     |          |     |     |     |     |     |     |          |     |     |     |     |     |     |     |      |     |     |     |  |
| SIIIA10312b | Sec III A - roadwork and utilities section 1 carriageway -                                                                                                   | 12            | 27-Apr-18   | 11-May-18    | 0%            |     |     |          |     |     |     |     |     |     |          |     |     |     |     |     |     |     |      |     |     |     |  |
| SIIIA10313  | Drainage works (L1805-1807) Sec III A - roadwork and utilities section 1 carriageway -                                                                       | 14            | 07-May-18   | 23-May-18    | 0%            |     |     | -        |     |     |     |     |     |     |          |     |     |     |     |     |     |     |      |     |     |     |  |
| SIIIA10320  | gully pipe (L1807 - L1801) Sec III A - roadwork and utitites section 1 carriageway -                                                                         | 7             | 24-May-18   | 31-May-18    | 0%            |     |     |          |     |     |     |     |     |     |          |     |     |     |     |     |     |     |      |     |     |     |  |
| SIIIA10340  | fresh watermain  Sec III A - roadwork and utilities section 1 carriageway -                                                                                  | 14            | 01-Jun-18   | 16-Jun-18    | 0%            | 1   |     |          |     |     |     |     |     |     |          |     |     |     |     |     |     |     |      |     |     |     |  |
| SIIIA10360  | utilities: HEC (80m) along carriageway  Sec III A - roadwork and utilities section 1 carriageway -                                                           | 14            | 19-Jun-18   | 05-Jul-18    | 0%            |     |     |          |     |     |     |     |     |     |          |     |     |     |     |     |     |     |      |     |     |     |  |
| SIIIA10400  | road kerb & formation<br>Sec III A - roadwork and utilities section 1 carriageway -                                                                          | 7             | 06-Jul-18   | 13-Jul-18    | 0%            |     |     |          |     |     |     |     |     |     |          |     |     |     |     |     |     |     |      |     |     |     |  |
| SIIIA10420  | black top Sec III A - Implementation of TTA Stage 7P (Closure of                                                                                             | 1             | 14-Jul-18   | 14-Jul-18    | 0%            |     |     |          |     |     |     |     |     |     |          |     |     |     |     |     |     |     |      |     |     |     |  |
|             | U-turn at Expo Drive)                                                                                                                                        | 10            |             |              |               |     |     |          |     |     |     | _   |     |     |          |     |     |     |     |     |     |     |      |     |     |     |  |
| SIIIA10440  | Sec III A - roadwork and utilities section 1 carriageway :<br>breaking existing asphalt                                                                      | 10            | 16-Jul-18   | 26-Jul-18    | 0%            |     |     |          |     |     |     |     |     |     |          |     |     |     |     |     |     |     |      |     |     |     |  |
| SIIIA10460  | Sec III A - roadwork and utilities section 1 carriageway: road kerb and formation                                                                            | 14            | 27-Jul-18   | 11-Aug-18    | 0%            |     |     |          |     |     |     | •   |     |     |          |     |     |     |     |     |     |     |      |     |     |     |  |
| SIIIA10480  | Sec III A - roadwork and utities section 1 carriageway : black top                                                                                           | 10            | 13-Aug-18   | 23-Aug-18    | 0%            |     |     |          |     |     |     |     |     |     |          |     |     |     |     |     |     |     |      |     |     |     |  |
| SIIIA10500  | Sec III A - roadwork and utilities section 1 carriageway :<br>roadmarking and road furniture                                                                 | 14            | 24-Aug-18   | 08-Sep-18    | 0%            |     |     |          |     |     |     |     |     |     |          |     |     |     |     |     |     |     |      |     |     |     |  |
| Roadwork &  | Utilities - Section 2 (L1810 - L1807)                                                                                                                        |               |             |              |               |     |     |          |     |     |     |     |     |     |          |     |     |     |     |     |     |     |      |     |     |     |  |
| SIIIA12590  | Sec III A - roadwork and utilities section 2 carriageway - black top                                                                                         | 0             | 20-Jan-18 A | 27-Jan-18 A  | 100%          |     |     |          |     |     |     |     |     |     |          |     |     |     |     |     |     |     |      |     |     |     |  |
| Roadwork &  | Utilities - Section 3 (L1808 - L1102)                                                                                                                        |               |             |              |               |     |     |          |     |     |     |     |     |     |          |     |     |     |     |     |     |     |      |     |     |     |  |
| SIIIA12770  | Sec III A - roadwork and utilities section 3 carriageway -                                                                                                   | 0             | 20-Jan-18 A | 07-Feb-18 A  | 100%          |     |     |          |     |     |     |     |     |     |          |     |     |     |     |     |     |     |      |     |     |     |  |
| SIIIA12790  | utilities: HEC ducting (60m) & crossroad duct (PCCW & HGC) Sec III A - roadwork and utilities section 3 carriageway -                                        | 17            | 08-Feb-18 A | 10-Mar-18    | 0%            |     |     | <u>:</u> |     |     |     |     |     |     |          |     |     |     |     |     |     |     |      |     |     |     |  |
| SIIIA12810  | road kerb & formation Sec III A - roadwork and utilities section 3 carriageway -                                                                             | 7             | 12-Mar-18   | 19-Mar-18    | 0%            |     |     |          |     |     |     |     |     |     | <u> </u> |     |     |     |     |     |     |     |      |     |     |     |  |
|             | black top<br>Utilities - Section 6 (L1102 - L1411)                                                                                                           |               |             |              |               |     |     |          |     |     |     |     |     |     |          |     |     |     | -   |     |     |     |      |     |     |     |  |
|             |                                                                                                                                                              | 0             | 12-lan 10 1 | 26-lan 10 A  | 10004         |     |     |          |     |     |     |     |     |     |          |     |     |     |     |     |     |     |      |     |     |     |  |
| SIIIA13399  | Sec III A - roadwork and utilities section 6 carriageway -<br>gully pipe (L1101 -L1102)                                                                      | 0             | 12-Jan-18 A | 26-Jan-18 A  | 100%          |     |     |          |     |     |     |     |     |     |          |     |     |     |     |     |     |     |      |     |     |     |  |
| SIIIA13444  | Sec III A - roadwork and utilities section 6 carriageway -<br>watermain (road crossing)                                                                      | 0             | 27-Jan-18 A | 03-Feb-18 A  | 100%          |     |     |          |     |     |     |     |     |     |          |     |     |     |     |     |     |     |      |     |     |     |  |
| SIIIA13445  | Sec III A - roadwork and utilities section 6 carriageway -<br>utilities: crossed duct(HEC , HGC, PCCW)                                                       | 13            | 05-Feb-18 A | 06-Mar-18    | 0%            |     |     |          |     |     |     |     |     |     |          |     |     |     |     |     |     |     |      |     |     |     |  |