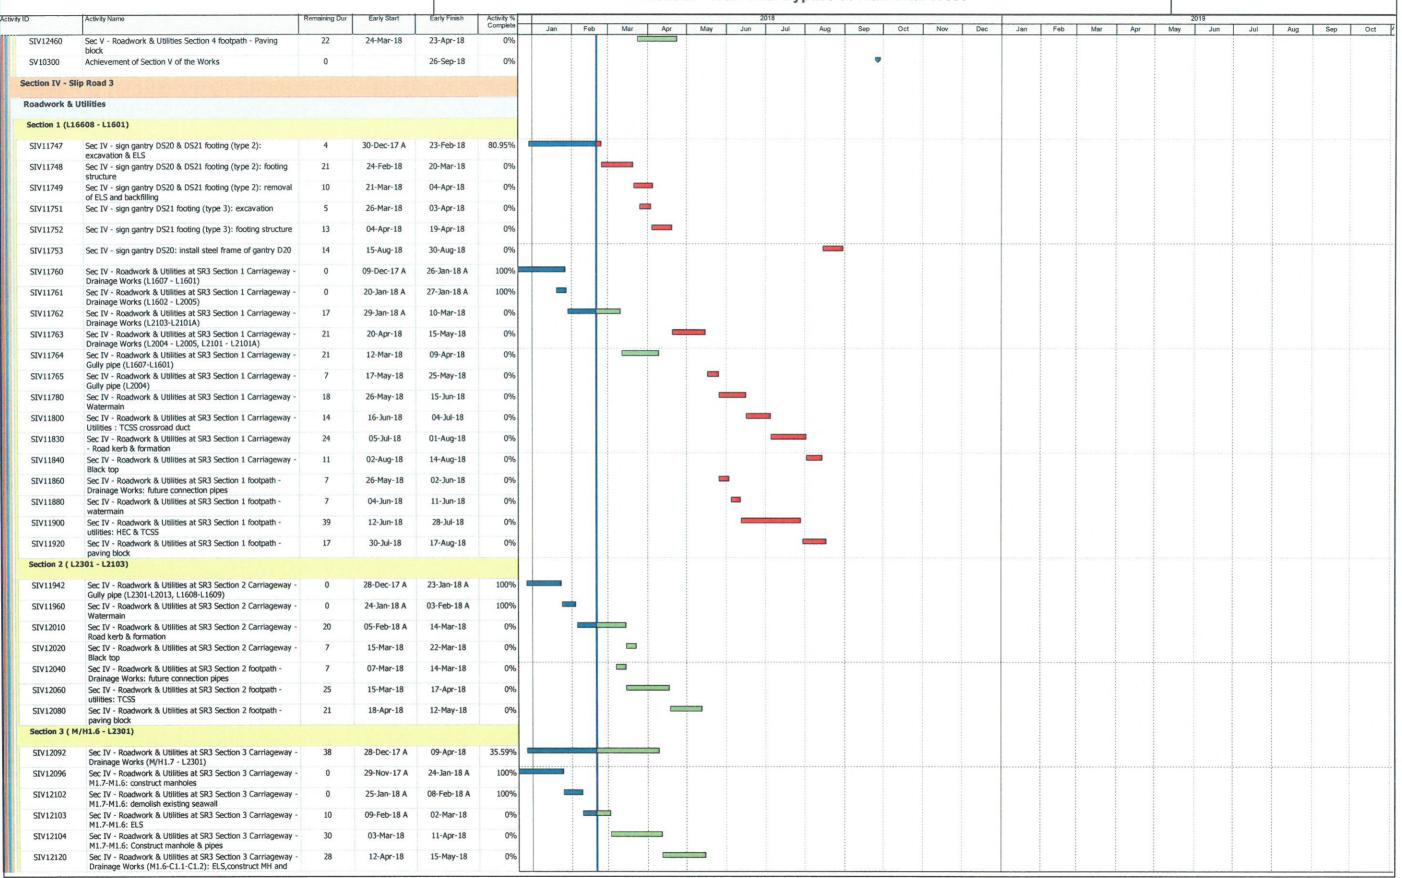

|                       | 14.88.9                                                                                            |               |              |                          |                        | CEDD Contract No. HK/2012/08 Wan Chai Development Phase II Central - Wan Chai Bypass at Wan Chai West |      |                |                |             |                |              |     |     |     |     | Page : 1 / 7 |     |               |     |               |      |             |     |        |     |       |
|-----------------------|----------------------------------------------------------------------------------------------------|---------------|--------------|--------------------------|------------------------|-------------------------------------------------------------------------------------------------------|------|----------------|----------------|-------------|----------------|--------------|-----|-----|-----|-----|--------------|-----|---------------|-----|---------------|------|-------------|-----|--------|-----|-------|
| tivity ID             | Activity Name                                                                                      | Remaining Dur | Early Start  | Early Finish             | Activity %<br>Complete | Jan                                                                                                   | Feb  | Mar            | Apr            | May         | Jun 2          | Jul          | Aug | Sep | Oct | Nov | Dec          | Jan | Feb           | Mar | Apr           | May  | 2019<br>Jun | Jul | Aug    | Sep | Oct / |
|                       | Revised Works Programme Rev.12.0(DD 20 No                                                          | ovember 20    | 017)         |                          |                        |                                                                                                       |      |                |                |             |                |              |     |     |     |     |              |     |               |     |               | ,    | Jun         | our | Aug    | Зер | Oct P |
|                       | nd Milestone Dates<br>Vorks Completion (Included Not Granted EOT Enti                              |               |              |                          |                        |                                                                                                       |      |                |                |             |                |              |     |     |     |     |              |     |               |     |               |      |             |     |        |     |       |
| KD10840               | Completion of Section IIIA                                                                         | trement of 0  | ne Contracto |                          | 201                    |                                                                                                       |      |                |                |             |                |              |     |     |     |     |              |     |               |     |               |      |             |     |        |     |       |
| KD10860               | Complection of Section IV                                                                          | 0             |              | 08-Sep-18*               | 0%                     |                                                                                                       |      |                |                |             |                |              |     | •   |     |     |              |     |               |     |               |      |             |     |        |     |       |
| KD10880               | Completion of Section V                                                                            | 0             |              | 30-Aug-18*<br>26-Sep-18* | 0%                     |                                                                                                       |      |                |                |             |                |              |     |     |     |     |              |     |               |     |               |      |             |     |        |     |       |
| KD11010               | Completion of Section VII                                                                          | 0             |              |                          | 0%                     |                                                                                                       |      |                |                |             |                |              |     | _   |     |     |              |     |               |     |               |      |             |     |        |     |       |
| KD11020               | Completion of Section VIII                                                                         | 0             |              | 14-Sep-18*<br>21-Sep-18* | 0%                     |                                                                                                       |      |                |                |             |                |              |     | ·_  |     |     |              |     |               |     |               |      |             | •   |        |     |       |
| KD11040               | Completion of Section IX                                                                           | 0             |              | 21-Sep-19*               | 0%                     |                                                                                                       |      |                |                |             |                |              |     | •   |     |     |              |     |               |     |               |      |             |     |        |     |       |
| KD11060               | Completion of Section X                                                                            | 0             |              | 21-Sep-19*               | 0%                     |                                                                                                       |      |                |                |             |                |              |     | _   |     |     |              |     |               |     |               |      |             |     |        | •   |       |
|                       | tions of Works Completion                                                                          |               |              | 21 Sep 16                | 0 70                   |                                                                                                       |      |                | ļ              |             |                |              |     | •   |     |     |              |     |               |     |               |      |             |     |        |     |       |
| KD10080               | Planned Section IIIA Completion - Road A2,A4, A5                                                   | 0             |              | 08-Sep-18                | 0%                     |                                                                                                       |      |                |                |             |                |              |     | _   |     |     |              |     |               |     |               |      |             |     |        |     |       |
| KD10100               | Planned Section IV Completion - Slip Road 3                                                        | 0             |              | 30-Aug-18                | 0%                     |                                                                                                       |      |                |                |             |                |              |     | Ť   |     |     |              |     |               |     |               |      |             |     |        |     |       |
| KD10140               | Planned Section V Completion - Remaining At-Grade Road                                             | 0             |              | 26-Sep-18                | 0%                     |                                                                                                       |      |                |                |             |                |              |     | _   |     |     |              |     |               |     |               |      |             |     |        |     |       |
| KD10280               | Planned Section VII Completion - Remainder Works                                                   | 0             |              | 14-Sep-18                | 0%                     |                                                                                                       |      |                |                |             |                |              |     |     |     |     |              |     |               |     |               |      |             |     |        |     |       |
| KD10300               | Planned Section VIII Completion - Landscape Softwork                                               | 0             |              | 21-Sep-18                | 0%                     |                                                                                                       |      |                |                |             |                |              |     |     |     |     |              |     |               |     |               |      |             |     |        |     |       |
| KD10320               | Planned Section IX Completion - Establishment Works                                                | 0             |              | 21-Sep-19                | 0%                     |                                                                                                       |      |                |                |             |                |              |     |     |     |     |              |     |               |     |               |      |             |     |        |     |       |
| KD10340               | Planned Section X Completion - Tree Protection &<br>Preservation                                   | 0             |              | 21-Sep-18                | 0%                     |                                                                                                       |      |                |                |             |                |              |     | •   |     |     |              |     |               |     |               |      |             |     |        | •   |       |
| Dredging and          | d Reclamation                                                                                      |               |              |                          |                        |                                                                                                       |      |                |                |             |                |              |     |     |     |     |              |     |               |     |               |      |             |     |        |     |       |
| Marine Work           | Construction                                                                                       |               |              |                          |                        |                                                                                                       |      |                |                |             |                |              |     |     |     |     |              |     |               |     |               |      |             |     |        |     |       |
| Zone CRIII            |                                                                                                    |               |              |                          |                        |                                                                                                       |      |                |                |             |                |              |     |     |     |     |              |     |               |     |               |      |             |     |        |     |       |
| Seawall Cons          | truction - Zone CRIII                                                                              |               |              |                          |                        |                                                                                                       |      |                |                |             |                |              |     |     |     |     |              |     |               |     |               |      |             |     |        |     |       |
|                       | eawall- 2nd Stage                                                                                  |               |              |                          |                        |                                                                                                       |      |                |                |             |                |              |     |     |     |     |              |     |               |     |               |      |             |     |        |     |       |
| Seawalf 2 &           |                                                                                                    |               |              |                          |                        |                                                                                                       |      |                |                |             |                |              |     |     |     |     |              |     |               |     |               |      |             |     |        |     |       |
| MAR21371              | Zone CRIII - seawall 2 & 12 - Backfilling remaining portion (type A, geotextile and filter)        | 0             | 19-Jan-18 A  | 27-Jan-18 A              | 100%                   |                                                                                                       |      |                |                |             |                |              |     |     |     |     |              |     |               |     |               |      |             |     |        |     |       |
| Zone D                |                                                                                                    |               |              |                          |                        |                                                                                                       |      |                |                |             |                |              |     |     |     |     |              |     |               |     |               |      |             |     |        |     |       |
|                       | truction - Zone D                                                                                  |               |              |                          |                        |                                                                                                       |      |                |                |             |                |              |     |     |     |     |              |     |               |     |               |      |             |     |        |     |       |
| Seawall 10 &          |                                                                                                    |               |              |                          |                        |                                                                                                       |      |                |                |             |                |              |     |     |     |     |              |     |               |     |               |      |             |     |        |     |       |
| MAR20630              | Zone D - Seawall 10 & 11: Install remaining seawall block                                          | 14            | 20-Feb-18*   | 05-Mar-18                | 0%                     |                                                                                                       |      |                |                |             |                |              |     |     |     |     |              |     |               |     |               |      |             |     |        |     |       |
| MAR20650              | Zone D - Seawall 10 & 11: Backfill Type A                                                          | 7             | 06-Mar-18    | 12-Mar-18                | 0%                     |                                                                                                       |      |                |                |             |                |              |     |     |     |     |              |     |               |     |               |      |             |     |        |     |       |
| MAR20670              | Zone D - Seawall 10 & 11: Lay geotextile and filter                                                | 7             | 13-Mar-18    | 19-Mar-18                | 0%                     |                                                                                                       |      |                |                |             |                |              |     |     |     |     |              |     |               |     |               |      |             |     |        |     |       |
|                       | ction Completion                                                                                   |               |              |                          |                        |                                                                                                       |      |                |                |             |                |              |     |     |     |     |              |     |               |     |               |      |             |     |        |     |       |
| Construction          |                                                                                                    |               |              |                          |                        |                                                                                                       |      |                |                |             |                |              |     |     |     |     |              |     |               |     |               |      |             |     |        |     |       |
|                       | Road A2, A4 & A5  Utilities - Section 1 (L1806 - L1801)                                            |               |              |                          |                        |                                                                                                       |      |                |                |             |                |              |     |     |     |     |              |     |               |     |               |      | :           |     |        |     |       |
| NOGUWOFK &            | ounces - Section 1 (F1000 - F1801)                                                                 |               |              |                          |                        |                                                                                                       |      |                |                |             |                |              |     |     |     |     |              |     |               |     |               |      |             |     |        |     |       |
| ata Date:<br>0-Feb-18 | Current Milestone  Actual Work  Critical Remaining Work  Remaining Work  Remaining Level of Effort |               |              |                          | Up<br>(Ref             | dated<br>to R                                                                                         | d Wo | orks I<br>2 as | Progr<br>of 20 | amm<br>Febr | ne Re<br>urary | v.12<br>2018 | 3)  |     |     |     |              |     | Dat<br>20-Feb |     | Revision<br>2 | Chec | cked        |     | Approv | ed  |       |

Page: 2/7

| vity ID     | Activity Name                                                                                                                                                | Remaining Dur | Early Start | Early Finish | Activity %    |     |     |          |     |     |     | 018 |     |     |          |     |     |     |     |     |     |     | 2019 |     |     |     |  |
|-------------|--------------------------------------------------------------------------------------------------------------------------------------------------------------|---------------|-------------|--------------|---------------|-----|-----|----------|-----|-----|-----|-----|-----|-----|----------|-----|-----|-----|-----|-----|-----|-----|------|-----|-----|-----|--|
| SIIIA10279c | Sec III A - section 1 carriageway - sewerage pipe from M/H                                                                                                   | 0             | 02-Jan-18 A | 03-Feb-18 A  | Complete 100% | Jan | Feb | Mar      | Apr | May | Jun | Jul | Aug | Sep | Oct      | Nov | Dec | Jan | Feb | Mar | Apr | May | Jun  | Jul | Aug | Sep |  |
| SIIIA10279C | 8C to F8B (night time): construct sewerage pipe Sec III A - section 1 carriageway - sewerage pipe Sec III A - section 1 carriageway - sewerage pipe from M/H | 6             | 05-Feb-18 A | 26-Feb-18    | 0%            |     |     |          |     |     |     |     |     |     |          |     |     |     |     |     |     |     |      |     |     |     |  |
|             | F8B - F8A (night time)                                                                                                                                       | 0             |             |              |               |     |     |          |     |     |     |     |     |     |          |     |     |     |     |     |     |     |      |     |     |     |  |
| SIIIA10294  | Sec III A - section 1 carriageway - sewerage pipe from M/H F8A - F8                                                                                          | 8             | 17-Jan-18 A | 28-Feb-18    | 27.27%        | 1   |     |          |     | v   |     |     |     |     |          |     |     |     |     |     |     |     |      |     |     |     |  |
| SIIIA10295  | Sec III A - carriageway - works prrior TTA stage 5:<br>excavation and duct laying of TCSS and public lighting                                                | 7             | 18-Jan-18 A | 27-Feb-18    | 0%            |     |     |          |     |     |     |     |     |     |          |     |     |     |     |     |     |     |      |     |     |     |  |
| SIIIA10298  | Sec III A - section 1 carriageway - works prrior TTA stage 5: road kerb                                                                                      | 5             | 28-Feb-18   | 05-Mar-18    | 0%            |     |     |          |     |     |     |     |     |     |          |     |     |     |     |     |     |     |      |     |     |     |  |
| SIIIA10301  | Sec III A - section 1 carriageway - works prrior TTA stage 5: road formation                                                                                 | 2             | 06-Mar-18   | 07-Mar-18    | 0%            |     |     | 1        |     |     |     |     |     |     |          |     |     |     |     |     |     |     |      |     |     |     |  |
| SIIIA10302  | Sec III A - section 1 carriageway - works prrior TTA stage                                                                                                   | 5             | 08-Mar-18   | 13-Mar-18    | 0%            |     |     | •        |     |     |     |     |     |     |          |     |     |     |     |     |     |     |      |     |     |     |  |
| SIIIA10303  | 5: laying asphalt<br>Sec III A - section 1 carriageway - works prrior TTA stage                                                                              | 3             | 14-Mar-18   | 16-Mar-18    | 0%            |     |     |          |     |     |     |     |     |     |          |     |     |     |     |     |     |     |      |     |     |     |  |
| SIIIA10310  | 5: road marking & preparation works Sec III A - section 1 carriageway - TTA stage 5:                                                                         | 1             | 17-Mar-18   | 17-Mar-18    | 0%            |     |     | 1        |     |     |     |     |     |     |          |     |     |     |     |     |     |     |      |     |     |     |  |
| SIIIA10310a | Implementation of TTA Stage 5 Sec III A - section 1 carriageway - TTA stage 5: remaining                                                                     | 12            | 19-Mar-18   | 04-Apr-18    | 0%            |     |     |          | -   |     |     |     |     |     |          |     |     |     |     |     |     |     |      |     |     |     |  |
| SIIIA10310b | sewerage pipe for M/H F8A - M/H F8<br>Sec III A - section 1 carriageway - TTA stage 5: remaining                                                             | 18            | 06-Apr-18   | 26-Apr-18    | 0%            |     |     |          |     |     |     |     | ļ   |     | ļ        |     |     |     |     |     |     |     |      |     |     | į   |  |
| SIIIA10310c | sewerage pipe for M/H F8A - M/H F8B<br>Sec III A - section 1 carriageway - TTA stage 5: SR1                                                                  | 5             | 19-Mar-18   | 23-Mar-18    | 0%            |     |     |          |     |     |     |     |     |     |          |     |     |     |     |     |     |     |      |     |     |     |  |
| SIIIA10310d | at-grade road- remove sheetpile at U-trough west                                                                                                             | 21            | 24-Mar-18   | 21-Apr-18    | 0%            |     |     |          |     |     |     |     |     |     |          |     |     |     |     |     |     |     |      |     |     |     |  |
|             | at-grade road -remove temp. road access bay 5 of SR1                                                                                                         |               |             |              |               |     |     | _        |     |     |     |     |     |     |          |     |     |     |     |     |     |     |      |     |     |     |  |
|             | at-grade road -construct upstand wall above Dwall                                                                                                            | 25            | 23-Apr-18   | 23-May-18    | 0%            |     |     |          |     |     |     |     |     |     |          |     |     |     |     |     |     |     |      |     |     |     |  |
| SIIIA10310f | Sec III A - section 1 carriageway - TTA stage 5: SR1<br>at-grade road - roadside barrier                                                                     | 14            | 24-May-18   | 08-Jun-18    | 0%            |     |     |          |     |     |     |     |     |     |          |     |     |     |     |     |     |     |      |     |     |     |  |
| SIIIA10310g | Sec III A - section 1 carriageway - TTA stage 5: SR1 at-grade road - road formation                                                                          | 7             | 09-Jun-18   | 16-Jun-18    | 0%            |     |     |          |     |     | -   |     |     |     |          |     |     |     |     |     |     |     |      |     |     |     |  |
| SIIIA10310h | Sec III A - section 1 carriageway - TTA stage 5: SR1 at-grade road - laying asphalt with transition slab                                                     | 14            | 19-Jun-18   | 05-Jul-18    | 0%            |     |     |          |     |     |     |     |     |     |          |     |     |     |     |     |     |     |      |     |     |     |  |
| SIIIA10312  | Sec III A - roadwork and utilities section 1 carriageway -<br>Drainage works (L2202 - L2201)                                                                 | 15            | 19-Mar-18   | 09-Apr-18    | 0%            |     |     |          |     |     |     |     |     |     |          |     |     |     |     |     |     |     |      |     |     |     |  |
| SIIIA10312a | Sec III A - roadwork and utilities section 1 carriageway -<br>Drainage works (L1805 - L1801)                                                                 | 15            | 10-Apr-18   | 26-Apr-18    | 0%            |     |     |          |     |     |     |     |     |     |          |     |     |     |     |     |     |     |      |     |     |     |  |
| SIIIA10312b | Sec III A - roadwork and utilities section 1 carriageway -                                                                                                   | 12            | 27-Apr-18   | 11-May-18    | 0%            |     |     |          |     |     |     |     |     |     |          |     |     |     |     |     |     |     |      |     |     |     |  |
| SIIIA10313  | Drainage works (L1805-1807) Sec III A - roadwork and utilities section 1 carriageway -                                                                       | 14            | 07-May-18   | 23-May-18    | 0%            |     |     | -        |     |     |     |     |     |     |          |     |     |     |     |     |     |     |      |     |     |     |  |
| SIIIA10320  | gully pipe (L1807 - L1801) Sec III A - roadwork and utitites section 1 carriageway -                                                                         | 7             | 24-May-18   | 31-May-18    | 0%            |     |     |          |     |     |     |     |     |     |          |     |     |     |     |     |     |     |      |     |     |     |  |
| SIIIA10340  | fresh watermain  Sec III A - roadwork and utilities section 1 carriageway -                                                                                  | 14            | 01-Jun-18   | 16-Jun-18    | 0%            | 1   |     |          |     |     |     |     |     |     |          |     |     |     |     |     |     |     |      |     |     |     |  |
| SIIIA10360  | utilities: HEC (80m) along carriageway  Sec III A - roadwork and utilities section 1 carriageway -                                                           | 14            | 19-Jun-18   | 05-Jul-18    | 0%            |     |     |          |     |     |     |     |     |     |          |     |     |     |     |     |     |     |      |     |     |     |  |
| SIIIA10400  | road kerb & formation<br>Sec III A - roadwork and utilities section 1 carriageway -                                                                          | 7             | 06-Jul-18   | 13-Jul-18    | 0%            |     |     |          |     |     |     |     |     |     |          |     |     |     |     |     |     |     |      |     |     |     |  |
| SIIIA10420  | black top Sec III A - Implementation of TTA Stage 7P (Closure of                                                                                             | 1             | 14-Jul-18   | 14-Jul-18    | 0%            |     |     |          |     |     |     |     |     |     |          |     |     |     |     |     |     |     |      |     |     |     |  |
|             | U-turn at Expo Drive)                                                                                                                                        | 10            |             |              |               |     |     |          |     |     |     | _   |     |     |          |     |     |     |     |     |     |     |      |     |     |     |  |
| SIIIA10440  | Sec III A - roadwork and utilities section 1 carriageway :<br>breaking existing asphalt                                                                      | 10            | 16-Jul-18   | 26-Jul-18    | 0%            |     |     |          |     |     |     |     |     |     |          |     |     |     |     |     |     |     |      |     |     |     |  |
| SIIIA10460  | Sec III A - roadwork and utilities section 1 carriageway: road kerb and formation                                                                            | 14            | 27-Jul-18   | 11-Aug-18    | 0%            |     |     |          |     |     |     | •   |     |     |          |     |     |     |     |     |     |     |      |     |     |     |  |
| SIIIA10480  | Sec III A - roadwork and utities section 1 carriageway : black top                                                                                           | 10            | 13-Aug-18   | 23-Aug-18    | 0%            |     |     |          |     |     |     |     |     |     |          |     |     |     |     |     |     |     |      |     |     |     |  |
| SIIIA10500  | Sec III A - roadwork and utilities section 1 carriageway :<br>roadmarking and road furniture                                                                 | 14            | 24-Aug-18   | 08-Sep-18    | 0%            |     |     |          |     |     |     |     |     |     |          |     |     |     |     |     |     |     |      |     |     |     |  |
| Roadwork &  | Utilities - Section 2 (L1810 - L1807)                                                                                                                        |               |             |              |               |     |     |          |     |     |     |     |     |     |          |     |     |     |     |     |     |     |      |     |     |     |  |
| SIIIA12590  | Sec III A - roadwork and utilities section 2 carriageway - black top                                                                                         | 0             | 20-Jan-18 A | 27-Jan-18 A  | 100%          |     |     |          |     |     |     |     |     |     |          |     |     |     |     |     |     |     |      |     |     |     |  |
| Roadwork &  | Utilities - Section 3 (L1808 - L1102)                                                                                                                        |               |             |              |               |     |     |          |     |     |     |     |     |     |          |     |     |     |     |     |     |     |      |     |     |     |  |
| SIIIA12770  | Sec III A - roadwork and utilities section 3 carriageway -                                                                                                   | 0             | 20-Jan-18 A | 07-Feb-18 A  | 100%          |     |     |          |     |     |     |     |     |     |          |     |     |     |     |     |     |     |      |     |     |     |  |
| SIIIA12790  | utilities: HEC ducting (60m) & crossroad duct (PCCW & HGC) Sec III A - roadwork and utilities section 3 carriageway -                                        | 17            | 08-Feb-18 A | 10-Mar-18    | 0%            |     |     | <u>:</u> |     |     |     |     |     |     |          |     |     |     |     |     |     |     |      |     |     |     |  |
| SIIIA12810  | road kerb & formation Sec III A - roadwork and utilities section 3 carriageway -                                                                             | 7             | 12-Mar-18   | 19-Mar-18    | 0%            |     |     |          |     |     |     |     |     |     | <u> </u> |     |     |     |     |     |     |     |      |     |     |     |  |
|             | black top<br>Utilities - Section 6 (L1102 - L1411)                                                                                                           |               |             |              |               |     |     |          |     |     |     |     |     |     |          |     |     |     | -   |     |     |     |      |     |     |     |  |
|             |                                                                                                                                                              | 0             | 12-lan 10 1 | 26-lan 10 A  | 10004         |     |     |          |     |     |     |     |     |     |          |     |     |     |     |     |     |     |      |     |     |     |  |
| SIIIA13399  | Sec III A - roadwork and utilities section 6 carriageway -<br>gully pipe (L1101 -L1102)                                                                      | 0             | 12-Jan-18 A | 26-Jan-18 A  | 100%          |     |     |          |     |     |     |     |     |     |          |     |     |     |     |     |     |     |      |     |     |     |  |
| SIIIA13444  | Sec III A - roadwork and utilities section 6 carriageway -<br>watermain (road crossing)                                                                      | 0             | 27-Jan-18 A | 03-Feb-18 A  | 100%          |     |     |          |     |     |     |     |     |     |          |     |     |     |     |     |     |     |      |     |     |     |  |
| SIIIA13445  | Sec III A - roadwork and utilities section 6 carriageway -<br>utilities: crossed duct(HEC , HGC, PCCW)                                                       | 13            | 05-Feb-18 A | 06-Mar-18    | 0%            |     |     |          |     |     |     |     |     |     |          |     |     |     |     |     |     |     |      |     |     |     |  |