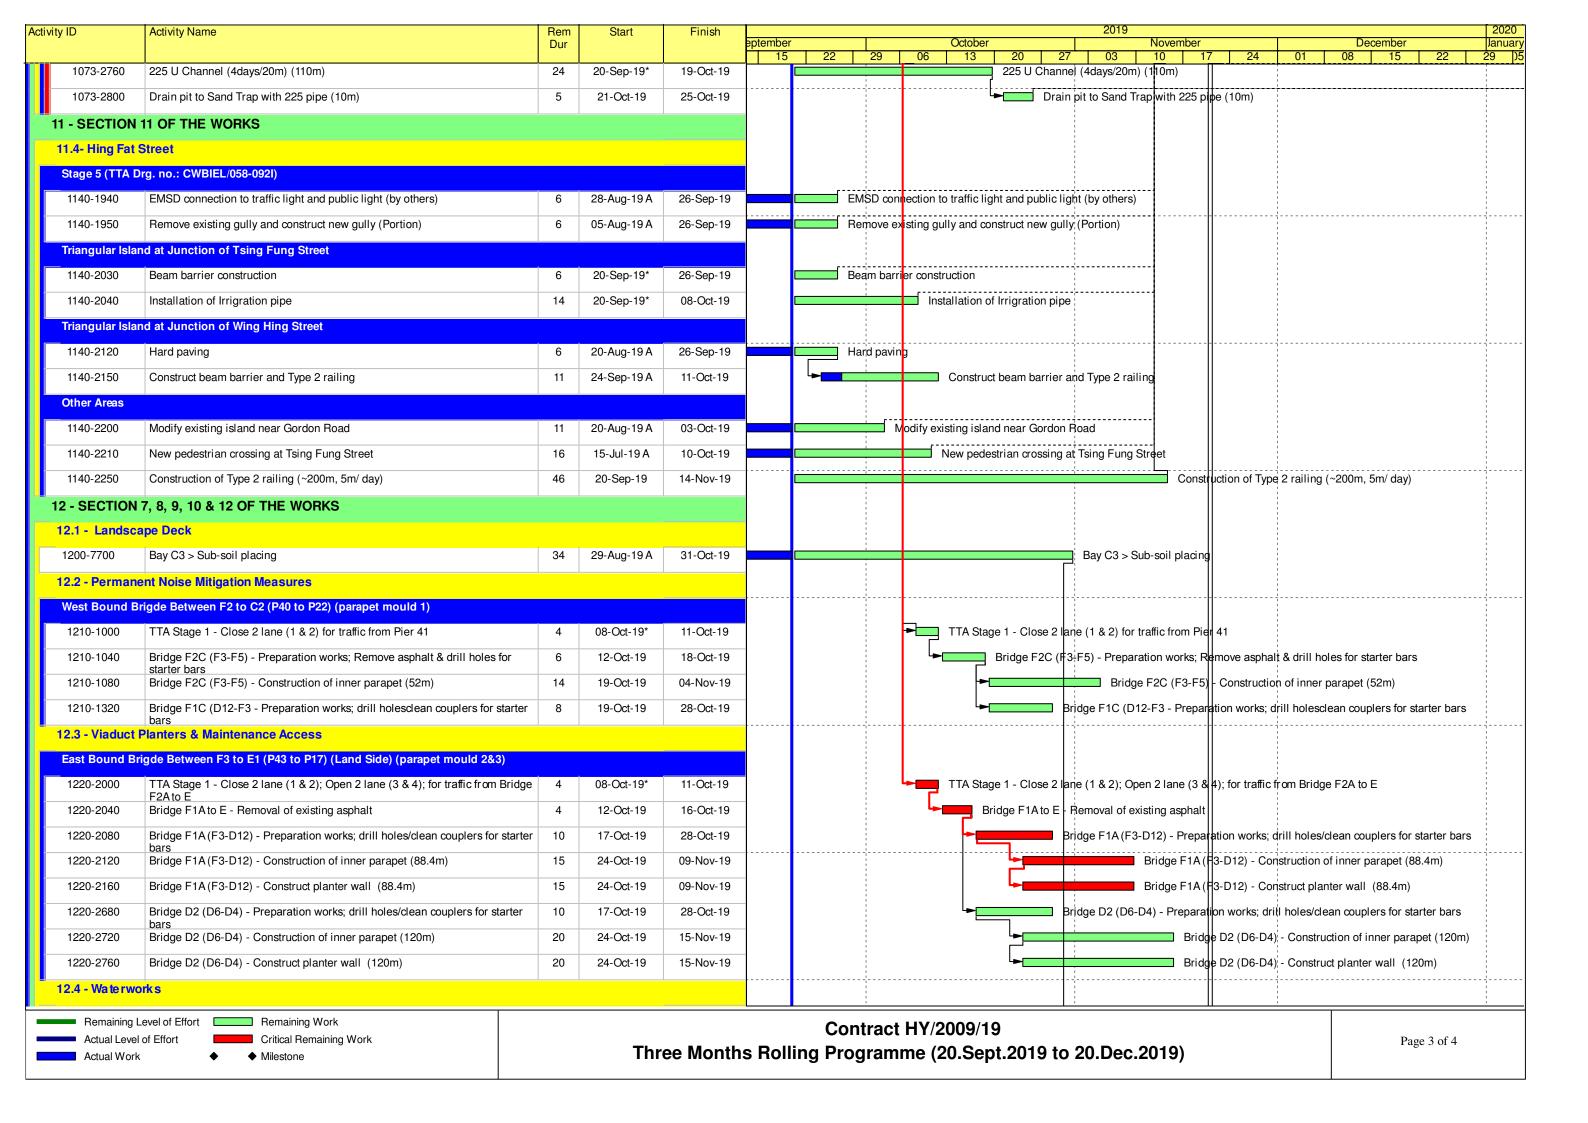

| Sec $\mbox{VII}$ - Landing steps (BSW9) - install vertical fender / step fender                                           | 15            | 13-Jun-18   | 30-Jun-18    | 0%                     |           |     |     |     |     |     |      |     |     |     |     |     |     |     |         |     |     |      |     |     |     |     |
| SVII11160    | Sec VII - Landing steps (BSW9) - install s.s. handrail / tactile / sign board / bollard                                   | 25            | 03-Jul-18   | 31-Jul-18    | 0%                     |           |     |     |     |     |     |      |     |     |     |     |     |     |     |         |     |     |      |     |     |     |     |

| Page | : | 6 | 1 | 7 |  |
|------|---|---|---|---|--|
|------|---|---|---|---|--|



Page: 7/7











| SR8_DWP_R08    | 3-02 MU77                                                                                                              | .                    |             |           | SR8 - Layout for 3MRP_2109_ | 08  |      |     | Appendix C.5 |
|----------------|------------------------------------------------------------------------------------------------------------------------|----------------------|-------------|-----------|-----------------------------|-----|------|-----|--------------|
| ctivity ID     | Activity Name                                                                                                          | Original<br>Duration |             | Finish    |                             |     | 2019 |     |              |
|                |