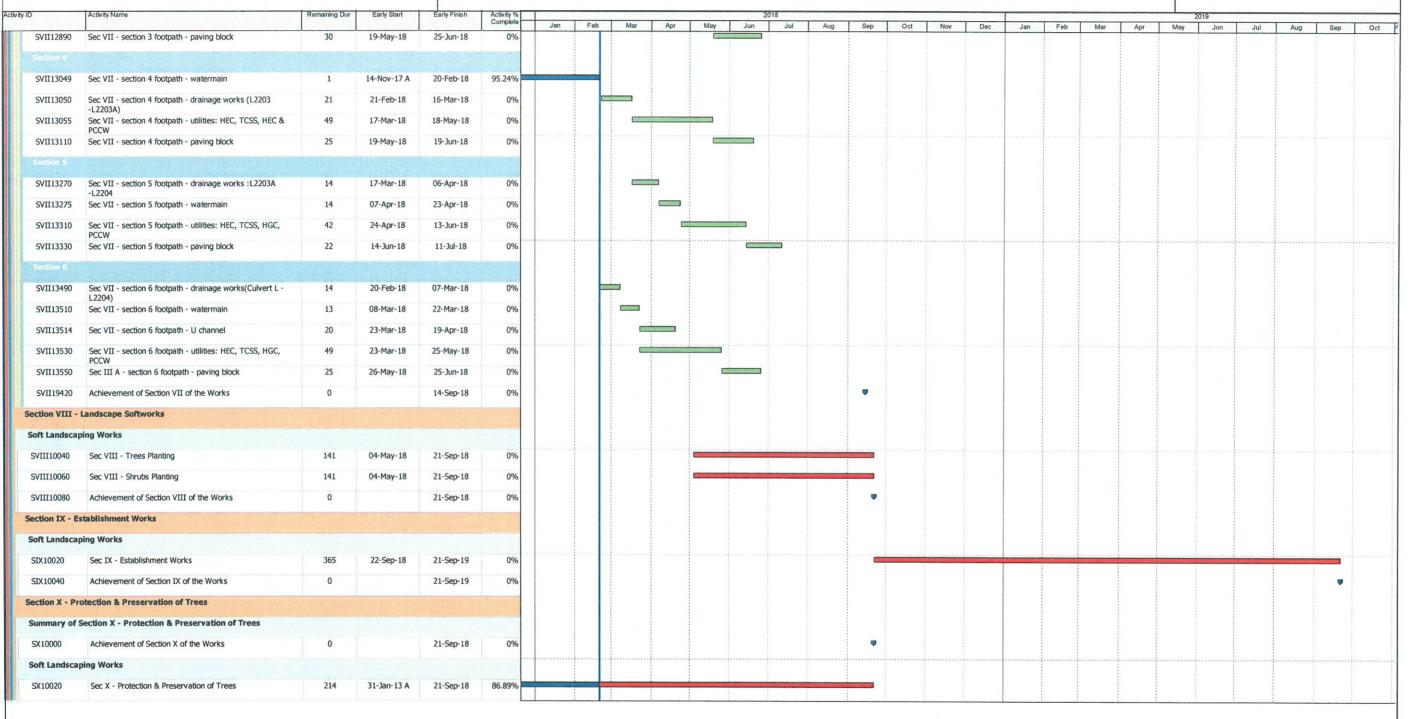

|                       | 14.88.9                                                                                            |               |              |                          |                        | CEDD Contract No. HK/2012/08 Wan Chai Development Phase II Central - Wan Chai Bypass at Wan Chai West |      |                |                |             |                |              |     |     |     |     | Page : 1 / 7 |     |               |     |               |      |             |     |        |     |       |
|-----------------------|----------------------------------------------------------------------------------------------------|---------------|--------------|--------------------------|------------------------|-------------------------------------------------------------------------------------------------------|------|----------------|----------------|-------------|----------------|--------------|-----|-----|-----|-----|--------------|-----|---------------|-----|---------------|------|-------------|-----|--------|-----|-------|
| tivity ID             | Activity Name                                                                                      | Remaining Dur | Early Start  | Early Finish             | Activity %<br>Complete | Jan                                                                                                   | Feb  | Mar            | Apr            | May         | Jun 2          | Jul          | Aug | Sep | Oct | Nov | Dec          | Jan | Feb           | Mar | Apr           | May  | 2019<br>Jun | Jul | Aug    | Sep | Oct / |
|                       | Revised Works Programme Rev.12.0(DD 20 No                                                          | ovember 20    | 017)         |                          |                        |                                                                                                       |      |                |                |             |                |              |     |     |     |     |              |     |               |     |               | ,    | Jun         | our | Aug    | Зер | Oct P |
|                       | nd Milestone Dates<br>Vorks Completion (Included Not Granted EOT Enti                              |               |              |                          |                        |                                                                                                       |      |                |                |             |                |              |     |     |     |     |              |     |               |     |               |      |             |     |        |     |       |
| KD10840               | Completion of Section IIIA                                                                         | trement of 0  | ne Contracto |                          | 201                    |                                                                                                       |      |                |                |             |                |              |     |     |     |     |              |     |               |     |               |      |             |     |        |     |       |
| KD10860               | Complection of Section IV                                                                          | 0             |              | 08-Sep-18*               | 0%                     |                                                                                                       |      |                |                |             |                |              |     | •   |     |     |              |     |               |     |               |      |             |     |        |     |       |
| KD10880               | Completion of Section V                                                                            | 0             |              | 30-Aug-18*<br>26-Sep-18* | 0%                     |                                                                                                       |      |                |                |             |                |              |     |     |     |     |              |     |               |     |               |      |             |     |        |     |       |
| KD11010               | Completion of Section VII                                                                          | 0             |              |                          | 0%                     |                                                                                                       |      |                |                |             |                |              |     | _   |     |     |              |     |               |     |               |      |             |     |        |     |       |
| KD11020               | Completion of Section VIII                                                                         | 0             |              | 14-Sep-18*<br>21-Sep-18* | 0%                     |                                                                                                       |      |                |                |             |                |              |     | ·_  |     |     |              |     |               |     |               |      |             | •   |        |     |       |
| KD11040               | Completion of Section IX                                                                           | 0             |              | 21-Sep-19*               | 0%                     |                                                                                                       |      |                |                |             |                |              |     | •   |     |     |              |     |               |     |               |      |             |     |        |     |       |
| KD11060               | Completion of Section X                                                                            | 0             |              | 21-Sep-19*               | 0%                     |                                                                                                       |      |                |                |             |                |              |     | _   |     |     |              |     |               |     |               |      |             |     |        | •   |       |
|                       | tions of Works Completion                                                                          |               |              | 21 Sep 16                | 0 70                   |                                                                                                       |      |                | ļ              |             |                |              |     | •   |     |     |              |     |               |     |               |      |             |     |        |     |       |
| KD10080               | Planned Section IIIA Completion - Road A2,A4, A5                                                   | 0             |              | 08-Sep-18                | 0%                     |                                                                                                       |      |                |                |             |                |              |     | _   |     |     |              |     |               |     |               |      |             |     |        |     |       |
| KD10100               | Planned Section IV Completion - Slip Road 3                                                        | 0             |              | 30-Aug-18                | 0%                     |                                                                                                       |      |                |                |             |                |              |     | Ť   |     |     |              |     |               |     |               |      |             |     |        |     |       |
| KD10140               | Planned Section V Completion - Remaining At-Grade Road                                             | 0             |              | 26-Sep-18                | 0%                     |                                                                                                       |      |                |                |             |                |              |     | _   |     |     |              |     |               |     |               |      |             |     |        |     |       |
| KD10280               | Planned Section VII Completion - Remainder Works                                                   | 0             |              | 14-Sep-18                | 0%                     |                                                                                                       |      |                |                |             |                |              |     |     |     |     |              |     |               |     |               |      |             |     |        |     |       |
| KD10300               | Planned Section VIII Completion - Landscape Softwork                                               | 0             |              | 21-Sep-18                | 0%                     |                                                                                                       |      |                |                |             |                |              |     |     |     |     |              |     |               |     |               |      |             |     |        |     |       |
| KD10320               | Planned Section IX Completion - Establishment Works                                                | 0             |              | 21-Sep-19                | 0%                     |                                                                                                       |      |                |                |             |                |              |     |     |     |     |              |     |               |     |               |      |             |     |        |     |       |
| KD10340               | Planned Section X Completion - Tree Protection &<br>Preservation                                   | 0             |              | 21-Sep-18                | 0%                     |                                                                                                       |      |                |                |             |                |              |     | •   |     |     |              |     |               |     |               |      |             |     |        | •   |       |
| Dredging and          | d Reclamation                                                                                      |               |              |                          |                        |                                                                                                       |      |                |                |             |                |              |     |     |     |     |              |     |               |     |               |      |             |     |        |     |       |
| Marine Work           | Construction                                                                                       |               |              |                          |                        |                                                                                                       |      |                |                |             |                |              |     |     |     |     |              |     |               |     |               |      |             |     |        |     |       |
| Zone CRIII            |                                                                                                    |               |              |                          |                        |                                                                                                       |      |                |                |             |                |              |     |     |     |     |              |     |               |     |               |      |             |     |        |     |       |
| Seawall Cons          | truction - Zone CRIII                                                                              |               |              |                          |                        |                                                                                                       |      |                |                |             |                |              |     |     |     |     |              |     |               |     |               |      |             |     |        |     |       |
|                       | eawall- 2nd Stage                                                                                  |               |              |                          |                        |                                                                                                       |      |                |                |             |                |              |     |     |     |     |              |     |               |     |               |      |             |     |        |     |       |
| Seawalf 2 &           |                                                                                                    |               |              |                          |                        |                                                                                                       |      |                |                |             |                |              |     |     |     |     |              |     |               |     |               |      |             |     |        |     |       |
| MAR21371              | Zone CRIII - seawall 2 & 12 - Backfilling remaining portion (type A, geotextile and filter)        | 0             | 19-Jan-18 A  | 27-Jan-18 A              | 100%                   |                                                                                                       |      |                |                |             |                |              |     |     |     |     |              |     |               |     |               |      |             |     |        |     |       |
| Zone D                |                                                                                                    |               |              |                          |                        |                                                                                                       |      |                |                |             |                |              |     |     |     |     |              |     |               |     |               |      |             |     |        |     |       |
|                       | truction - Zone D                                                                                  |               |              |                          |                        |                                                                                                       |      |                |                |             |                |              |     |     |     |     |              |     |               |     |               |      |             |     |        |     |       |
| Seawall 10 &          |                                                                                                    |               |              |                          |                        |                                                                                                       |      |                |                |             |                |              |     |     |     |     |              |     |               |     |               |      |             |     |        |     |       |
| MAR20630              | Zone D - Seawall 10 & 11: Install remaining seawall block                                          | 14            | 20-Feb-18*   | 05-Mar-18                | 0%                     |                                                                                                       |      |                |                |             |                |              |     |     |     |     |              |     |               |     |               |      |             |     |        |     |       |
| MAR20650              | Zone D - Seawall 10 & 11: Backfill Type A                                                          | 7             | 06-Mar-18    | 12-Mar-18                | 0%                     |                                                                                                       |      |                |                |             |                |              |     |     |     |     |              |     |               |     |               |      |             |     |        |     |       |
| MAR20670              | Zone D - Seawall 10 & 11: Lay geotextile and filter                                                | 7             | 13-Mar-18    | 19-Mar-18                | 0%                     |                                                                                                       |      |                |                |             |                |              |     |     |     |     |              |     |               |     |               |      |             |     |        |     |       |
|                       | ction Completion                                                                                   |               |              |                          |                        |                                                                                                       |      |                |                |             |                |              |     |     |     |     |              |     |               |     |               |      |             |     |        |     |       |
| Construction          |                                                                                                    |               |              |                          |                        |                                                                                                       |      |                |                |             |                |              |     |     |     |     |              |     |               |     |               |      |             |     |        |     |       |
|                       | Road A2, A4 & A5  Utilities - Section 1 (L1806 - L1801)                                            |               |              |                          |                        |                                                                                                       |      |                |                |             |                |              |     |     |     |     |              |     |               |     |               |      | :           |     |        |     |       |
| NOGUWOFK &            | ounces - Section 1 (F1000 - F1801)                                                                 |               |              |                          |                        |                                                                                                       |      |                |                |             |                |              |     |     |     |     |              |     |               |     |               |      |             |     |        |     |       |
| ata Date:<br>0-Feb-18 | Current Milestone  Actual Work  Critical Remaining Work  Remaining Work  Remaining Level of Effort |               |              |                          | Up<br>(Ref             | dated<br>to R                                                                                         | d Wo | orks I<br>2 as | Progr<br>of 20 | amm<br>Febr | ne Re<br>urary | v.12<br>2018 | 3)  |     |     |     |              |     | Dat<br>20-Feb |     | Revision<br>2 | Chec | cked        |     | Approv | ed  |       |

Page: 2/7

| vity ID     | Activity Name                                                                                                                                                | Remaining Dur | Early Start | Early Finish | Activity %    |     |     |          |     |     |     | 018 |     |     |          |     |     |     |     |     |     |     | 2019 |     |     |     |  |
|-------------|--------------------------------------------------------------------------------------------------------------------------------------------------------------|---------------|-------------|--------------|---------------|-----|-----|----------|-----|-----|-----|-----|-----|-----|----------|-----|-----|-----|-----|-----|-----|-----|------|-----|-----|-----|--|
| SIIIA10279c | Sec III A - section 1 carriageway - sewerage pipe from M/H                                                                                                   | 0             | 02-Jan-18 A | 03-Feb-18 A  | Complete 100% | Jan | Feb | Mar      | Apr | May | Jun | Jul | Aug | Sep | Oct      | Nov | Dec | Jan | Feb | Mar | Apr | May | Jun  | Jul | Aug | Sep |  |
| SIIIA10279C | 8C to F8B (night time): construct sewerage pipe Sec III A - section 1 carriageway - sewerage pipe Sec III A - section 1 carriageway - sewerage pipe from M/H | 6             | 05-Feb-18 A | 26-Feb-18    | 0%            |     |     |          |     |     |     |     |     |     |          |     |     |     |     |     |     |     |      |     |     |     |  |
|             | F8B - F8A (night time)                                                                                                                                       | 0             |             |              |               |     |     |          |     |     |     |     |     |     |          |     |     |     |     |     |     |     |      |     |     |     |  |
| SIIIA10294  | Sec III A - section 1 carriageway - sewerage pipe from M/H F8A - F8                                                                                          | 8             | 17-Jan-18 A | 28-Feb-18    | 27.27%        | 1   |     |          |     | v   |     |     |     |     |          |     |     |     |     |     |     |     |      |     |     |     |  |
| SIIIA10295  | Sec III A - carriageway - works prrior TTA stage 5:<br>excavation and duct laying of TCSS and public lighting                                                | 7             | 18-Jan-18 A | 27-Feb-18    | 0%            |     |     |          |     |     |     |     |     |     |          |     |     |     |     |     |     |     |      |     |     |     |  |
| SIIIA10298  | Sec III A - section 1 carriageway - works prrior TTA stage 5: road kerb                                                                                      | 5             | 28-Feb-18   | 05-Mar-18    | 0%            |     |     |          |     |     |     |     |     |     |          |     |     |     |     |     |     |     |      |     |     |     |  |
| SIIIA10301  | Sec III A - section 1 carriageway - works prrior TTA stage 5: road formation                                                                                 | 2             | 06-Mar-18   | 07-Mar-18    | 0%            |     |     | 1        |     |     |     |     |     |     |          |     |     |     |     |     |     |     |      |     |     |     |  |
| SIIIA10302  | Sec III A - section 1 carriageway - works prrior TTA stage                                                                                                   | 5             | 08-Mar-18   | 13-Mar-18    | 0%            |     |     | •        |     |     |     |     |     |     |          |     |     |     |     |     |     |     |      |     |     |     |  |
| SIIIA10303  | 5: laying asphalt<br>Sec III A - section 1 carriageway - works prrior TTA stage                                                                              | 3             | 14-Mar-18   | 16-Mar-18    | 0%            |     |     |          |     |     |     |     |     |     |          |     |     |     |     |     |     |     |      |     |     |     |  |
| SIIIA10310  | 5: road marking & preparation works Sec III A - section 1 carriageway - TTA stage 5:                                                                         | 1             | 17-Mar-18   | 17-Mar-18    | 0%            |     |     | 1        |     |     |     |     |     |     |          |     |     |     |     |     |     |     |      |     |     |     |  |
| SIIIA10310a | Implementation of TTA Stage 5 Sec III A - section 1 carriageway - TTA stage 5: remaining                                                                     | 12            | 19-Mar-18   | 04-Apr-18    | 0%            |     |     |          | -   |     |     |     |     |     |          |     |     |     |     |     |     |     |      |     |     |     |  |
| SIIIA10310b | sewerage pipe for M/H F8A - M/H F8<br>Sec III A - section 1 carriageway - TTA stage 5: remaining                                                             | 18            | 06-Apr-18   | 26-Apr-18    | 0%            |     |     |          |     |     |     |     | ļ   |     | ļ        |     |     |     |     |     |     |     |      |     |     | į   |  |
| SIIIA10310c | sewerage pipe for M/H F8A - M/H F8B<br>Sec III A - section 1 carriageway - TTA stage 5: SR1                                                                  | 5             | 19-Mar-18   | 23-Mar-18    | 0%            |     |     |          |     |     |     |     |     |     |          |     |     |     |     |     |     |     |      |     |     |     |  |
| SIIIA10310d | at-grade road- remove sheetpile at U-trough west                                                                                                             | 21            | 24-Mar-18   | 21-Apr-18    | 0%            |     |     |          |     |     |     |     |     |     |          |     |     |     |     |     |     |     |      |     |     |     |  |
|             | at-grade road -remove temp. road access bay 5 of SR1                                                                                                         |               |             |              |               |     |     | _        |     |     |     |     |     |     |          |     |     |     |     |     |     |     |      |     |     |     |  |
|             | at-grade road -construct upstand wall above Dwall                                                                                                            | 25            | 23-Apr-18   | 23-May-18    | 0%            |     |     |          |     |     |     |     |     |     |          |     |     |     |     |     |     |     |      |     |     |     |  |
| SIIIA10310f | Sec III A - section 1 carriageway - TTA stage 5: SR1<br>at-grade road - roadside barrier                                                                     | 14            | 24-May-18   | 08-Jun-18    | 0%            |     |     |          |     |     |     |     |     |     |          |     |     |     |     |     |     |     |      |     |     |     |  |
| SIIIA10310g | Sec III A - section 1 carriageway - TTA stage 5: SR1 at-grade road - road formation                                                                          | 7             | 09-Jun-18   | 16-Jun-18    | 0%            |     |     |          |     |     | -   |     |     |     |          |     |     |     |     |     |     |     |      |     |     |     |  |
| SIIIA10310h | Sec III A - section 1 carriageway - TTA stage 5: SR1 at-grade road - laying asphalt with transition slab                                                     | 14            | 19-Jun-18   | 05-Jul-18    | 0%            |     |     |          |     |     |     |     |     |     |          |     |     |     |     |     |     |     |      |     |     |     |  |
| SIIIA10312  | Sec III A - roadwork and utilities section 1 carriageway -<br>Drainage works (L2202 - L2201)                                                                 | 15            | 19-Mar-18   | 09-Apr-18    | 0%            |     |     |          |     |     |     |     |     |     |          |     |     |     |     |     |     |     |      |     |     |     |  |
| SIIIA10312a | Sec III A - roadwork and utilities section 1 carriageway -<br>Drainage works (L1805 - L1801)                                                                 | 15            | 10-Apr-18   | 26-Apr-18    | 0%            |     |     |          |     |     |     |     |     |     |          |     |     |     |     |     |     |     |      |     |     |     |  |
| SIIIA10312b | Sec III A - roadwork and utilities section 1 carriageway -                                                                                                   | 12            | 27-Apr-18   | 11-May-18    | 0%            |     |     |          |     |     |     |     |     |     |          |     |     |     |     |     |     |     |      |     |     |     |  |
| SIIIA10313  | Drainage works (L1805-1807) Sec III A - roadwork and utilities section 1 carriageway -                                                                       | 14            | 07-May-18   | 23-May-18    | 0%            |     |     | -        |     |     |     |     |     |     |          |     |     |     |     |     |     |     |      |     |     |     |  |
| SIIIA10320  | gully pipe (L1807 - L1801) Sec III A - roadwork and utitites section 1 carriageway -                                                                         | 7             | 24-May-18   | 31-May-18    | 0%            |     |     |          |     |     |     |     |     |     |          |     |     |     |     |     |     |     |      |     |     |     |  |
| SIIIA10340  | fresh watermain  Sec III A - roadwork and utilities section 1 carriageway -                                                                                  | 14            | 01-Jun-18   | 16-Jun-18    | 0%            | 1   |     |          |     |     |     |     |     |     |          |     |     |     |     |     |     |     |      |     |     |     |  |
| SIIIA10360  | utilities: HEC (80m) along carriageway  Sec III A - roadwork and utilities section 1 carriageway -                                                           | 14            | 19-Jun-18   | 05-Jul-18    | 0%            |     |     |          |     |     |     |     |     |     |          |     |     |     |     |     |     |     |      |     |     |     |  |
| SIIIA10400  | road kerb & formation<br>Sec III A - roadwork and utilities section 1 carriageway -                                                                          | 7             | 06-Jul-18   | 13-Jul-18    | 0%            |     |     |          |     |     |     |     |     |     |          |     |     |     |     |     |     |     |      |     |     |     |  |
| SIIIA10420  | black top Sec III A - Implementation of TTA Stage 7P (Closure of                                                                                             | 1             | 14-Jul-18   | 14-Jul-18    | 0%            |     |     |          |     |     |     |     |     |     |          |     |     |     |     |     |     |     |      |     |     |     |  |
|             | U-turn at Expo Drive)                                                                                                                                        | 10            |             |              |               |     |     |          |     |     |     | _   |     |     |          |     |     |     |     |     |     |     |      |     |     |     |  |
| SIIIA10440  | Sec III A - roadwork and utilities section 1 carriageway :<br>breaking existing asphalt                                                                      | 10            | 16-Jul-18   | 26-Jul-18    | 0%            |     |     |          |     |     |     |     |     |     |          |     |     |     |     |     |     |     |      |     |     |     |  |
| SIIIA10460  | Sec III A - roadwork and utilities section 1 carriageway: road kerb and formation                                                                            | 14            | 27-Jul-18   | 11-Aug-18    | 0%            |     |     |          |     |     |     | •   |     |     |          |     |     |     |     |     |     |     |      |     |     |     |  |
| SIIIA10480  | Sec III A - roadwork and utities section 1 carriageway : black top                                                                                           | 10            | 13-Aug-18   | 23-Aug-18    | 0%            |     |     |          |     |     |     |     |     |     |          |     |     |     |     |     |     |     |      |     |     |     |  |
| SIIIA10500  | Sec III A - roadwork and utilities section 1 carriageway :<br>roadmarking and road furniture                                                                 | 14            | 24-Aug-18   | 08-Sep-18    | 0%            |     |     |          |     |     |     |     |     |     |          |     |     |     |     |     |     |     |      |     |     |     |  |
| Roadwork &  | Utilities - Section 2 (L1810 - L1807)                                                                                                                        |               |             |              |               |     |     |          |     |     |     |     |     |     |          |     |     |     |     |     |     |     |      |     |     |     |  |
| SIIIA12590  | Sec III A - roadwork and utilities section 2 carriageway - black top                                                                                         | 0             | 20-Jan-18 A | 27-Jan-18 A  | 100%          |     |     |          |     |     |     |     |     |     |          |     |     |     |     |     |     |     |      |     |     |     |  |
| Roadwork &  | Utilities - Section 3 (L1808 - L1102)                                                                                                                        |               |             |              |               |     |     |          |     |     |     |     |     |     |          |     |     |     |     |     |     |     |      |     |     |     |  |
| SIIIA12770  | Sec III A - roadwork and utilities section 3 carriageway -                                                                                                   | 0             | 20-Jan-18 A | 07-Feb-18 A  | 100%          |     |     |          |     |     |     |     |     |     |          |     |     |     |     |     |     |     |      |     |     |     |  |
| SIIIA12790  | utilities: HEC ducting (60m) & crossroad duct (PCCW & HGC) Sec III A - roadwork and utilities section 3 carriageway -                                        | 17            | 08-Feb-18 A | 10-Mar-18    | 0%            |     |     | <u>:</u> |     |     |     |     |     |     |          |     |     |     |     |     |     |     |      |     |     |     |  |
| SIIIA12810  | road kerb & formation Sec III A - roadwork and utilities section 3 carriageway -                                                                             | 7             | 12-Mar-18   | 19-Mar-18    | 0%            |     |     |          |     |     |     |     |     |     | <u> </u> |     |     |     |     |     |     |     |      |     |     |     |  |
|             | black top<br>Utilities - Section 6 (L1102 - L1411)                                                                                                           |               |             |              |               |     |     |          |     |     |     |     |     |     |          |     |     |     | -   |     |     |     |      |     |     |     |  |
|             |                                                                                                                                                              | 0             | 12-lan 10 1 | 26-lan 10 A  | 10004         |     |     |          |     |     |     |     |     |     |          |     |     |     |     |     |     |     |      |     |     |     |  |
| SIIIA13399  | Sec III A - roadwork and utilities section 6 carriageway -<br>gully pipe (L1101 -L1102)                                                                      | 0             | 12-Jan-18 A | 26-Jan-18 A  | 100%          |     |     |          |     |     |     |     |     |     |          |     |     |     |     |     |     |     |      |     |     |     |  |
| SIIIA13444  | Sec III A - roadwork and utilities section 6 carriageway -<br>watermain (road crossing)                                                                      | 0             | 27-Jan-18 A | 03-Feb-18 A  | 100%          |     |     |          |     |     |     |     |     |     |          |     |     |     |     |     |     |     |      |     |     |     |  |
| SIIIA13445  | Sec III A - roadwork and utilities section 6 carriageway -<br>utilities: crossed duct(HEC , HGC, PCCW)                                                       | 13            | 05-Feb-18 A | 06-Mar-18    | 0%            |     |     |          |     |     |     |     |     |     |          |     |     |     |     |     |     |     |      |     |     |     |  |