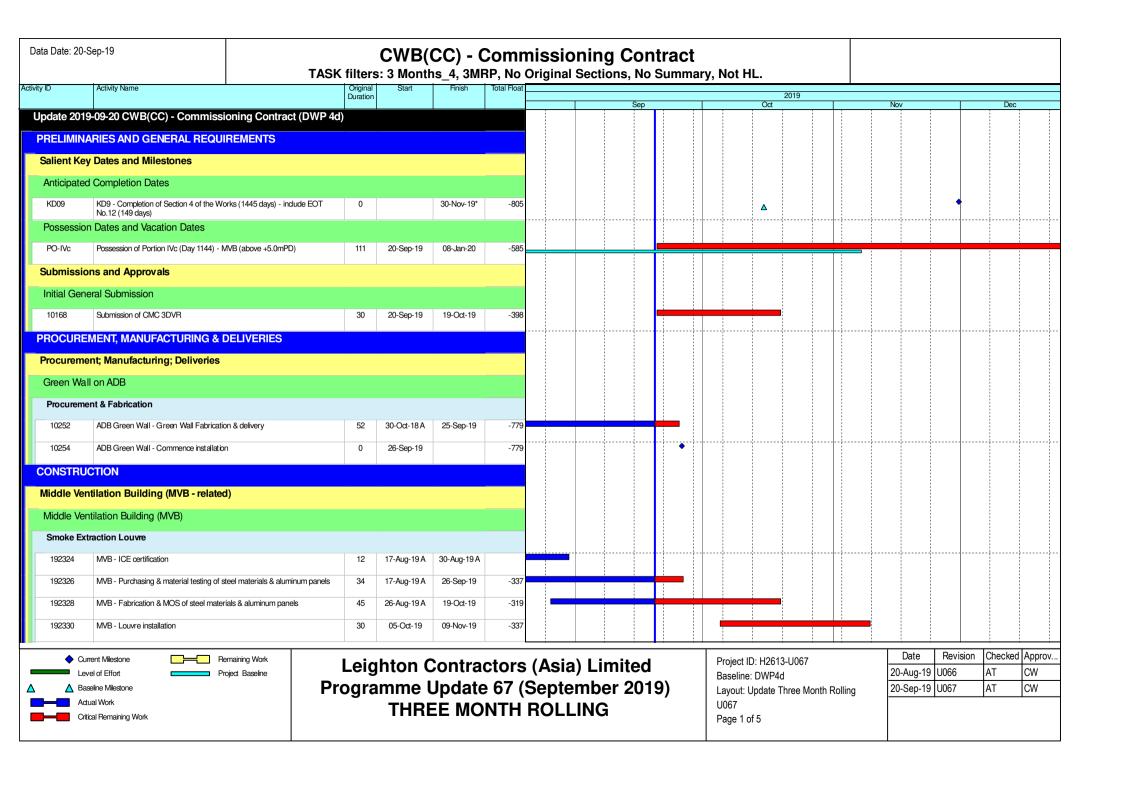

s - for Landscape Softworks and transplanted trees DBH>500mm in Portion VA, XII                      | 365                  | 21-Mar-19 A | 02-Apr-20 |                             |     |      |     |              |

Actual Work

Remaining Work

Critical Remaining Work

Milestone

Page 1 of 1

Contract No. HY/2010/08: Central - Wanchai Bypass Tunnel (Slip Road 8 Section) - 3 Months Rolling Progamme

| Date     | Revision                      | Checked | Approved |
|----------|-------------------------------|---------|----------|
| 0-Aug-19 | DWP-08 (2) - 3 Months Rolling | TL      | TL       |
|          |                               |         |          |
|          |                               |         |          |
|          |                               |         |          |









Data Date: 20-Sep-19

### **CWB(CC) - Commissioning Contract**

TASK filters: 3 Months\_4, 3MRP, No Original Sections, No Summary, Not HL.

| A | ctivity ID | Activity Name                                            | Original<br>Duration | Start     | Finish     | Total Float | 2019            |  |  |  |  |  |   |     |   |  |          |  |  |
|---|------------|----------------------------------------------------------|----------------------|-----------|------------|-------------|-----------------|--|--|--|--|--|---|-----|---|--|----------|--|--|
|   |            |                                                          |                      |           |            |             | Sep Oct Nov Dec |  |  |  |  |  |   | Dec |   |  |          |  |  |
|   | 192114     | As-Built Dra